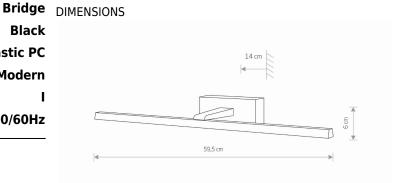

(L/W/H)

**NET/GROSS WEIGHT** 0.370kg/0.530kg

ASSEMBLY METHOD

LEADING/SUPPLEMENTARY COLOR **Black** 

MATERIALS Painted aluminum, Plastic PC

STYLE Modern

**ELECTRICAL SECURITY CLASS** 

POWER SUPPLY ~220-230V/50/60Hz