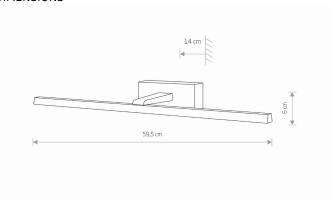

0.370kg/0.530kg

ASSEMBLY METHOD

LEADING/SUPPLEMENTARY COLOR

**Chrome** 

MATERIALS

Painted aluminum, Plastic PC

STYLE

Modern