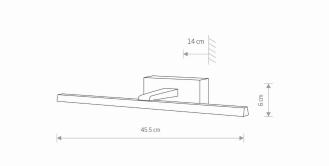

LAMP INCLUDES SOURCE OF LIGHT Yes ΙP **IP20** 

Interior use

30000h LIFETIME

THIS PRODUCT 10289 CONTAINS A LIGHT SOURCE 7896 OF ENERGY EFFICIENCY CLASS: E

PACKAGE DIMENSIONS

46.5cm/14.5cm/6.5cm

(L/W/H)

**NET/GROSS WEIGHT** 0.350kg/0.510kg