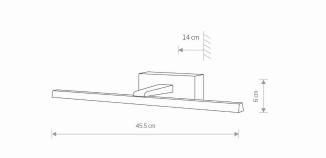

LAMP INCLUDES SOURCE OF LIGHT Yes ΙP

**IP20** 

Interior use

30000h LIFETIME

THIS PRODUCT 10292 CONTAINS A LIGHT SOURCE 7896 OF ENERGY EFFICIENCY CLASS: E

PACKAGE DIMENSIONS

46cm/14.5cm/6.5cm

(L/W/H)