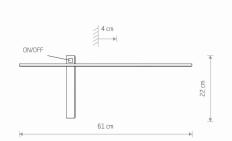

**Direct assembly DIMENSIONS** ASSEMBLY METHOD

LEADING/SUPPLEMENTARY COLOR **Black** 

**SWITCH** Yes

**MATERIALS** Painted aluminum, Plastic PC

STYLE Modern

**ELECTRICAL SECURITY CLASS** П

**POWER SUPPLY** ~220-230V/50/60Hz