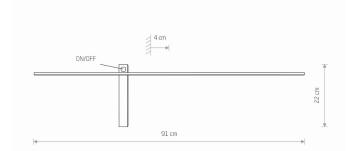

LAMP INCLUDES SOURCE OF LIGHT Yes ΙP **IP23** 

Interior use

LIFETIME 30000h

THIS PRODUCT 8116 CONTAINS A LIGHT SOURCE 7921 OF ENERGY EFFICIENCY CLASS: F

PACKAGE DIMENSIONS

93cm/23cm/5cm

(L/W/H)

**NET/GROSS WEIGHT** 0.34kg/0.70kg

**Direct assembly DIMENSIONS** ASSEMBLY METHOD

LEADING/SUPPLEMENTARY COLOR **Black** 

**SWITCH** Yes

**MATERIALS** Painted aluminum, Plastic PC

STYLE Modern

**ELECTRICAL SECURITY CLASS** П

**POWER SUPPLY** ~220-230V/50/60Hz