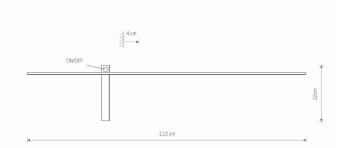

### DIMENSIONS

| Item No. | POWER | COLOR TEMP | LUMEN | BEAM ANGLE | CRI | IP   | LED BRAND | DRIVER BRAND | LIFETIME | WARRANTY |
|----------|-------|------------|-------|------------|-----|------|-----------|--------------|----------|----------|
| 8117     | 15W   | 3000K      | 500lm | 120°       | ≥80 | IP23 | _         | _            | 30000h   | _        |