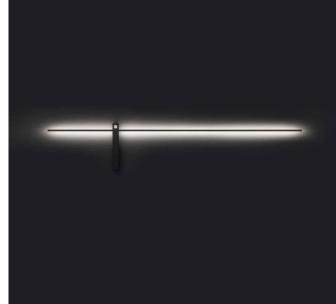

### DIMENSIONS

| Item No. | POWER | COLOR TEMP | LUMEN | BEAM ANGLE | CRI | IP   | LED BRAND | DRIVER BRAND | LIFETIME | WARRANTY |
|----------|-------|------------|-------|------------|-----|------|-----------|--------------|----------|----------|
| 8117     | 15W   | 3000K      | 500lm | 120°       | ≥80 | IP23 | _         | _            | 30000h   | _        |