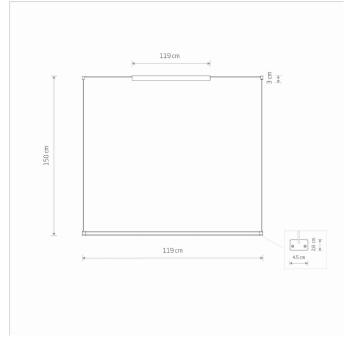

5 years DIMENSIONS

| Item | No. POWI | R COLOR TEMP | LUMEN  | BEAM ANGLE | CRI  | IP   | LED BRAND | DRIVER BRAND | LIFETIME | WARRANTY |
|------|----------|--------------|--------|------------|------|------|-----------|--------------|----------|----------|
| 105  | 24 29V   | 4000K        | 3600lm | 100°       | ≥ 80 | IP20 | PHILIPS   | PHILIPS      | 50000h   | 5 years  |