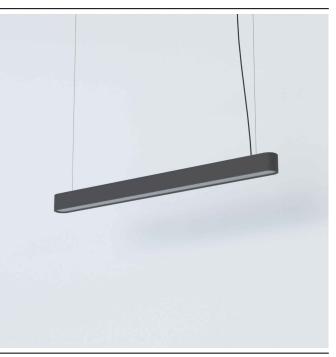

## Nowodvorski

LUMINAIRE MODEL

#### SOFT LED 90X6 CATALOGUE GROUP 7535 COUNTRY OF ORIGIN