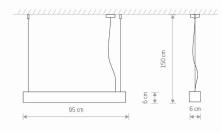

#### DIMENSIONS

# ERE C € ĽK 🕑 🛎 🔂 🕀

| PACKAGE DIMENSIC<br>(L/W/H) | DNS          | 98.5cm/12cm/9cm    |
|-----------------------------|--------------|--------------------|
| NET/GROSS WEIGH             | Г            | 2.36kg/2.67kg      |
| ASSEMBLY METHOD             | )            | Bridge             |
| LEADING/SUPPLEMENTARY COLOR |              | Graphite,White     |
| MATERIALS                   | Painted alum | ninum,Plastic PMMA |
| ELECTRICAL SECURITY CLASS   |              |                    |
| POWER SUPPLY                |              | 220-230V/50/60Hz   |
|                             |              |                    |