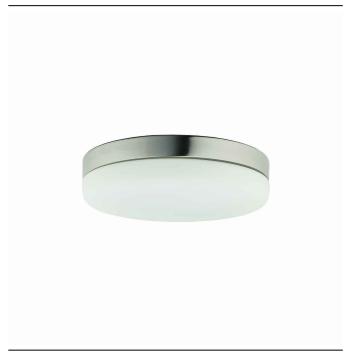

## **CATALOGUE CARD**

LUMINAIRE MODEL KASAI CATALOGUE GROUP 9491 **COUNTRY OF ORIGIN** MADE IN P.R.C.

LIGHT SOURCE **E27** LIGHT SOURCES TYPE Replaceable MAXIMUM WATTAGE 10W only LED LAMP INCLUDES SOURCE OF LIGHT No NUMBER OF LIGHT SOURCES 2 ΙP **IP20** Interior use

STYLE **Modern** DIMENSIONS

**ELECTRICAL SECURITY CLASS** 

**POWER SUPPLY** ~220-230V/50/60Hz

5903139949194