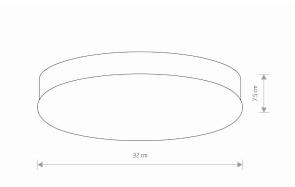

PACKAGE DIMENSIONS 32cm/32cm/7.5cm (L/W/H)

**NET/GROSS WEIGHT** 1.81kg/2kg ASSEMBLY METHOD **Direct assembly** 

LEADING/SUPPLEMENTARY COLOR **Satine** Silver, White

**Brushed stainless steel, Glass MATERIALS** 