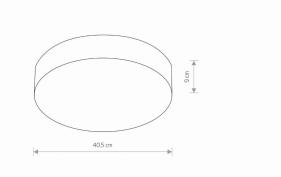

Interior use

50000h LIFETIME

THIS PRODUCT 10176 CONTAINS A LIGHT SOURCE 10103 OF ENERGY EFFICIENCY CLASS: D

PACKAGE DIMENSIONS

41cm/41cm/11cm

(L/W/H)

**NET/GROSS WEIGHT** 

1.73kg/2.08kg DIMENSIONS