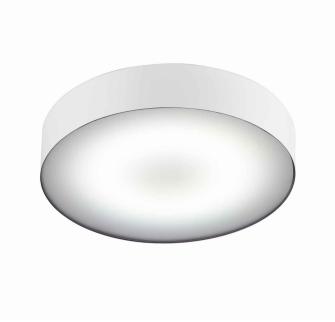

LUMINAIRE MODEL

10185

ARENA LED CATALOGUE GROUP

**MADE IN POLAND** 

LIGHT SOURCE **LED** LIGHT SOURCES TYPE Integrated MAXIMUM WATTAGE **20W** LAMP INCLUDES SOURCE OF LIGHT Yes NUMBER OF LIGHT SOURCES 1 ΙP **IP20** 

ASSEMBLY METHOD

**Direct assembly** 

LEADING/SUPPLEMENTARY COLOR

White, White

**MATERIALS** 

Painted steel, Plastic PMMA

**ELECTRICAL SECURITY CLASS** 

POWER SUPPLY ~220-230V/50/60Hz