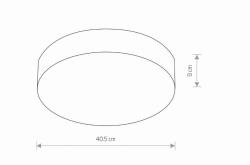

Interior use

50000h LIFETIME

THIS PRODUCT 10185 CONTAINS A LIGHT SOURCE 10103 OF ENERGY EFFICIENCY CLASS: D

PACKAGE DIMENSIONS

41cm/41cm/11cm

(L/W/H)

**NET/GROSS WEIGHT** 

1.89kg/2.24kg DIMENSIONS