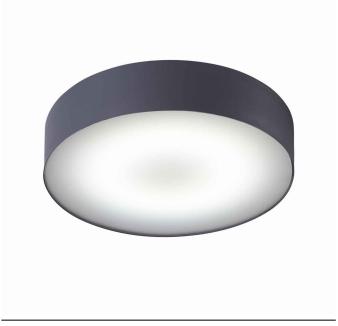

LUMINAIRE MODEL

10180

ARENA LED CATALOGUE GROUP **COUNTRY OF ORIGIN** 

**MADE IN POLAND** 

LIGHT SOURCE **LED** LIGHT SOURCES TYPE Integrated MAXIMUM WATTAGE **20W** LAMP INCLUDES SOURCE OF LIGHT Yes NUMBER OF LIGHT SOURCES 1 ΙP **IP20** Interior use

**Direct assembly** 

LEADING/SUPPLEMENTARY COLOR

**Graphite, White** 

**MATERIALS** 

Painted steel, Plastic PMMA

**ELECTRICAL SECURITY CLASS** 

**POWER SUPPLY** ~220-230V/50/60Hz

| ח  | I N /I |   | NS | $\sim$ | NIC |
|----|--------|---|----|--------|-----|
| יט | IV     | ш | V. | v      | IVJ |