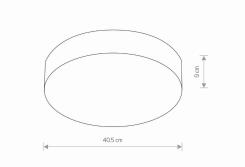

50000h LIFETIME

THIS PRODUCT 10180 CONTAINS A LIGHT SOURCE 10103 OF ENERGY EFFICIENCY CLASS: D

PACKAGE DIMENSIONS

41cm/41cm/11cm

(L/W/H)

**NET/GROSS WEIGHT** 

1.89kg/2.24kg

ASSEMBLY METHOD