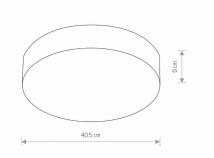

50000h LIFETIME

THIS PRODUCT 10183 CONTAINS A LIGHT SOURCE 10103 OF ENERGY EFFICIENCY CLASS: D

PACKAGE DIMENSIONS

41cm/41cm/11cm

(L/W/H)

1.96kg/2.62kg DIMENSIONS **NET/GROSS WEIGHT** ASSEMBLY METHOD **Direct assembly** LEADING/SUPPLEMENTARY COLOR Silver, White **MATERIALS** Painted steel, Plastic PMMA