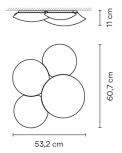

#### Diffuser

Mat opal triplex blown-glass diffuser

Materials

Ceiling rose: Aluminum

Finish

5442-03 White (RAL 9016)

Sketch

**Electrical characteristics** 