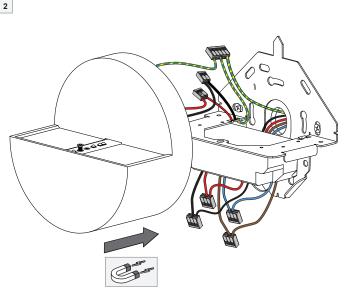

## LIGHT SOURCE - DO NOT TOUCH LED

Touching the LED can result in permanent damage of the light source. The light source and/or driver contained in this luminaire shall only be replaced by the manufacturer or his service agent or a similar qualified person.



## PREVENTING ELECTROSTATIC DAMAGE

A discharge of static electricity may damage sensitive components. Therefore do not touch the LED nor the stripped parts of the wires with bare hands. Always be properly insulated by using ESD gloves.

## **ACCESSORIES**

For available accessories check

www.supermodular.com or connect with your sales contact.















 $\oplus$ 

30mm

90mm