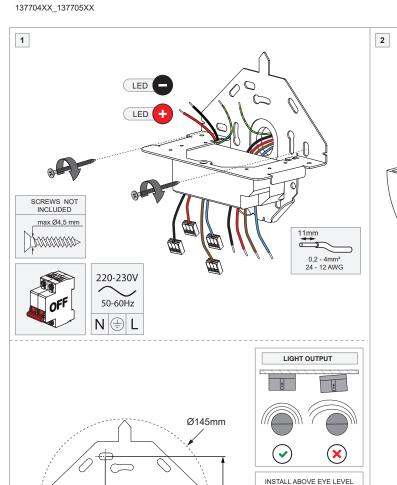

## LIGHT SOURCE - DO NOT TOUCH LED

Touching the LED can result in permanent damage of the light source. The light source and/or driver contained in this luminaire shall only be replaced by the manufacturer or his service agent or a similar qualified person.



## PREVENTING ELECTROSTATIC DAMAGE

A discharge of static electricity may damage sensitive components. Therefore do not touch the LED nor the stripped parts of the wires with bare hands. Always be properly insulated by using ESD gloves.

## **ACCESSORIES**

For available accessories check

www.supermodular.com or connect with your sales contact.















 $\oplus$ 

30mm

90mm