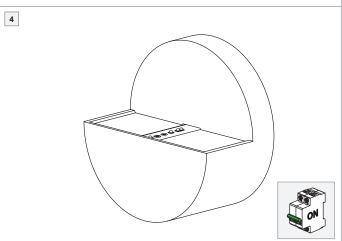

## LIGHT SOURCE - DO NOT TOUCH LED

Touching the LED can result in permanent damage of the light source. The light source and/or driver contained in this luminaire shall only be replaced by the manufacturer or his service agent or a similar qualified person.

## PREVENTING ELECTROSTATIC DAMAGE

A discharge of static electricity may damage sensitive components. Therefore do not touch the LED nor the stripped parts of the wires with bare hands. Always be properly insulated by using ESD gloves.