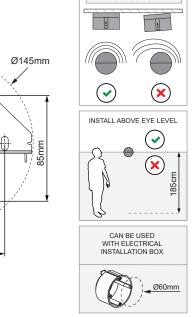

## LIGHT SOURCE - DO NOT TOUCH LED

Touching the LED can result in permanent damage of the light source. The light source and/or driver contained in this luminaire shall only be replaced by the manufacturer or his service agent or a similar qualified person.



## PREVENTING ELECTROSTATIC DAMAGE

A discharge of static electricity may damage sensitive components. Therefore do not touch the LED nor the stripped parts of the wires with bare hands. Always be properly insulated by using ESD gloves.

## **ACCESSORIES**

For available accessories check

www.supermodular.com or connect with your sales contact.















 $\oplus$ 

30mm

90mm