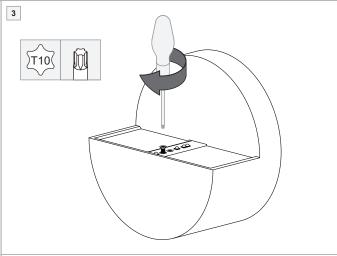

## LIGHT SOURCE - DO NOT TOUCH LED

Touching the LED can result in permanent damage of the light source. The light source and/or driver contained in this luminaire shall only be replaced by the manufacturer or his service agent or a similar qualified person.



## PREVENTING ELECTROSTATIC DAMAGE

A discharge of static electricity may damage sensitive components. Therefore do not touch the LED nor the stripped parts of the wires with bare hands. Always be properly insulated by using ESD gloves.

## **ACCESSORIES**

For available accessories check

www.supermodular.com or connect with your sales contact.















 $\oplus$ 

30mm

90mm