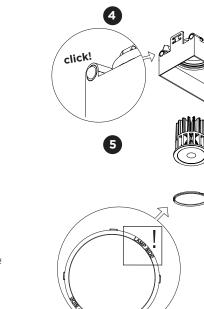

2.0 LED 2.0 PAR16 1 2 4 5

DIMENSIONS <sup>1</sup><sub>86x156</sub> <u>1</u> 95 <sup>4</sup> 8-32 2.0 LED <sup>3</sup> 86x156 120 <sup>4</sup> 8-32 2.0 PAR16 MOUNTING INSTRUCTION 1 Make a hole in the ceiling according to the prescribed dimensions (always use a plasterkit). 2 Mount the plasterkit into the ceiling and screw it tightly on the ceiling, then plaster the borders seamlessly (screws are not included). See separate installation instruction of the plasterkit. POWER CONNECTION SERIAL CONNECTION - for LED Always use a driver according to the specifiations of the LED module 220-240V N L fixture 01 fixture 02 fixture + -+ -+ LED • -01 - LED O-0 N PARALLEL CONNECTION - for PAR16 100-240V N L fixture 01 fixture 02 fixtur LN LN LN Click the fixture into the plasterkit. Place the LED modules or PAR16 lamps in the

housing and fix them with the spring clips.

3

(4)

5

1

plasterkit

**WEVER & DUCRÉ** LIGHTING

This luminaire contains a light source with the energy class D.