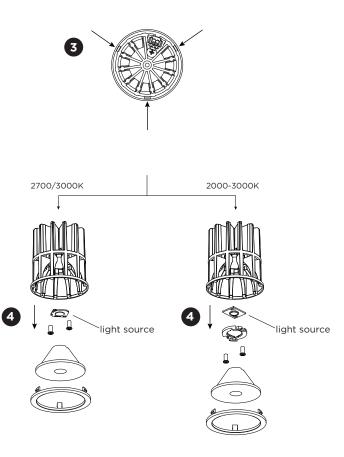

2.0 LED 2.0 PAR16 1 2 4 5

DIMENSIONS <sup>1</sup><sub>86x156</sub> <u>1</u> 95 <sup>4</sup> 8-32 2.0 LED <sup>3</sup> 86x156 120 <sup>4</sup> 8-32 2.0 PAR16 MOUNTING INSTRUCTION 1 Make a hole in the ceiling according to the prescribed dimensions (always use a plasterkit). 2 Mount the plasterkit into the ceiling and screw it tightly on the ceiling, then plaster the borders seamlessly (screws are not included). See separate installation instruction of the plasterkit. POWER CONNECTION SERIAL CONNECTION - for LED Always use a driver according to the specifiations of the LED module 220-240V N L fixture 01 fixture 02 fixture + -+ -+ LED • -01 - LED O-0 N PARALLEL CONNECTION - for PAR16 100-240V N L fixture 01 fixture 02 fixtur LN LN LN Click the fixture into the plasterkit. Place the LED modules or PAR16 lamps in the

housing and fix them with the spring clips.

3

(4)

5

1

plasterkit

**WEVER & DUCRÉ** LIGHTING

This luminaire contains a light source with the energy class D.