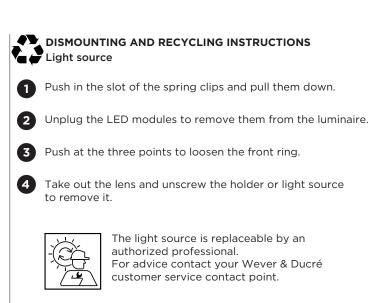

2.0 LED 2.0 PAR16 1 2 4 5

DIMENSIONS <sup>1</sup><sub>86x156</sub> <u>1</u> 95 <sup>4</sup> 8-32 2.0 LED <sup>3</sup> 86x156 120 <sup>4</sup> 8-32 2.0 PAR16 MOUNTING INSTRUCTION 1 Make a hole in the ceiling according to the prescribed dimensions (always use a plasterkit). 2 Mount the plasterkit into the ceiling and screw it tightly on the ceiling, then plaster the borders seamlessly (screws are not included). See separate installation instruction of the plasterkit. POWER CONNECTION SERIAL CONNECTION - for LED Always use a driver according to the specifiations of the LED module 220-240V N L fixture 01 fixture 02 fixture + -+ -+ LED • -01 - LED O-0 N PARALLEL CONNECTION - for PAR16 100-240V N L fixture 01 fixture 02 fixtur LN LN LN Click the fixture into the plasterkit. Place the LED modules or PAR16 lamps in the

housing and fix them with the spring clips.

3

(4)

5

1

plasterkit

**WEVER & DUCRÉ** LIGHTING

This luminaire contains a light source with the energy class D.