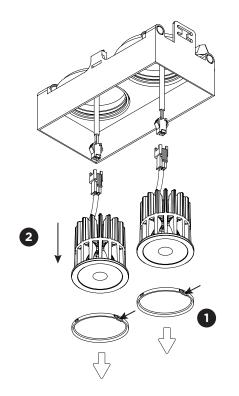

2.0 LED 2.0 PAR16 1 2 4 5

DIMENSIONS <sup>1</sup><sub>86x156</sub> <u>1</u> 95 <sup>4</sup> 8-32 2.0 LED <sup>3</sup> 86x156 120 <sup>4</sup> 8-32 2.0 PAR16 MOUNTING INSTRUCTION 1 Make a hole in the ceiling according to the prescribed dimensions (always use a plasterkit). 2 Mount the plasterkit into the ceiling and screw it tightly on the ceiling, then plaster the borders seamlessly (screws are not included). See separate installation instruction of the plasterkit. POWER CONNECTION SERIAL CONNECTION - for LED Always use a driver according to the specifiations of the LED module 220-240V N L fixture 01 fixture 02 fixture + -+ -+ LED • -01 - LED O-0 N PARALLEL CONNECTION - for PAR16 100-240V N L fixture 01 fixture 02 fixtur LN LN LN Click the fixture into the plasterkit. Place the LED modules or PAR16 lamps in the

housing and fix them with the spring clips.

3

(4)

5

1

plasterkit

**WEVER & DUCRÉ** LIGHTING

This luminaire contains a light source with the energy class D.