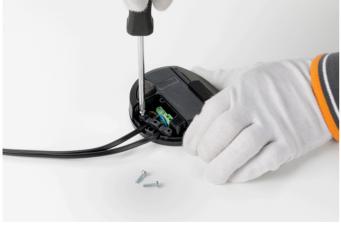

### **RF28045**

LED 220/240V 40-250W 4-100W RONDO' DIMMER

Fig.1

Open the box of the damaged dimmer.

For the opening, it is necessary to remove the rubber pad from underneath the dimmer box;

Fig.2

Unfasten the screw that locks the triangle terminal cover;