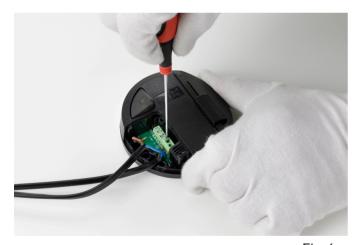

### **RF28045**

LED 220/240V 40-250W 4-100W RONDO' DIMMER

Fig.3

Turn the dimmer box and remove the terminal cover;

Fig.4

Unfasten the three screws of the cable clamps;

#### RF28045

LED 220/240V 40-250W 4-100W RONDO' DIMMER

Fig.5

Fig.6

Remove the cable clamp (refer to fig. 5) and disconnect the cables from the green terminal box .

Assemble now the new dimmer:

Connect the cables respecting the polarities, lock the wires by positioning the cable clamp and then fasten the three screws, cover the green terminal box with the triangle cover, turn the dimmer box, fasten the screw and stick-on the rubber pads.