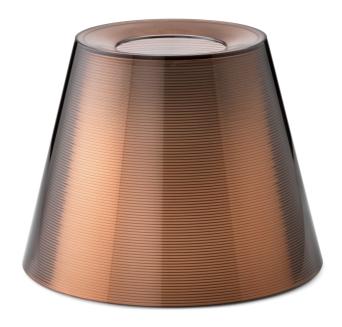

## F6298046

ALUMINIZED BRONZE DIFFUSER ASSEMBLY

ΕN

#### F6298046

ALUMINIZED BRONZE DIFFUSER ASSEMBLY

Fig.1

Install the external diffuser (A) onto the internal diffuser (B) being careful to make the three pins (C) in the internal diffuser correspond with the relative housings (D) in the external diffuser. Once carried out this operation it is necessary to lock the external diffuser by turning it slightly clockwise.