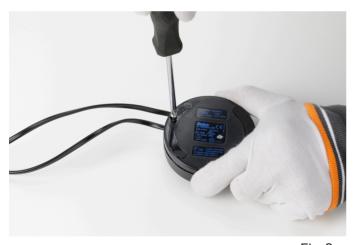

### **RF28045**

LED 220/240V 40-250W 4-100W RONDO' DIMMER

Fig.3

Turn the dimmer box and remove the terminal cover;

Fig.4

Unfasten the three screws of the cable clamps;

#### RF28045

LED 220/240V 40-250W 4-100W RONDO' DIMMER

Fig.5

Fig.6

Remove the cable clamp (refer to fig. 5) and disconnect the cables from the green terminal box .

Assemble now the new dimmer:

Connect the cables respecting the polarities, lock the wires by positioning the cable clamp and then fasten the three screws, cover the green terminal box with the triangle cover, turn the dimmer box, fasten the screw and stick-on the rubber pads.