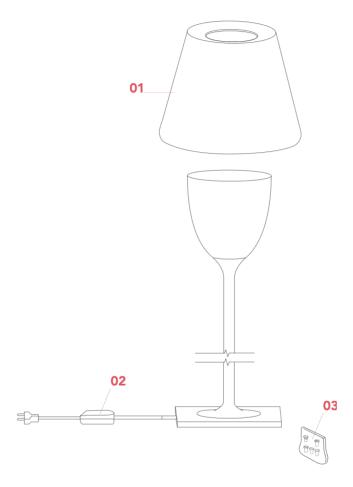

## K TRIBE F3

ΕN

F6301046

01. F6298046 – Aluminized bronze diffuser assembly

**02. RF28045** – Led 220/240V 40-250W 4-100W Rondò dimmer

03. RF3020100 – Kit of n.5 white feet pads for base

ΕN