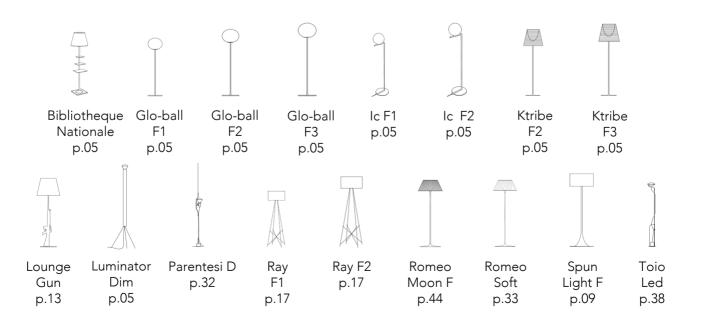

### **RF28045**

LED 220/240V 40-250W 4-100W RONDO' DIMMER

Fig.1

Open the box of the damaged dimmer.

For the opening, it is necessary to remove the rubber pad from underneath the dimmer box;

Fig.2

Unfasten the screw that locks the triangle terminal cover;