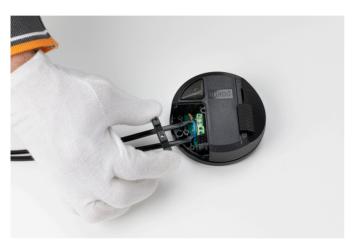

### **RF28045**

LED 220/240V 40-250W 4-100W RONDO' DIMMER

Fig.3

Turn the dimmer box and remove the terminal cover;

Fig.4

Unfasten the three screws of the cable clamps;

#### RF28045

LED 220/240V 40-250W 4-100W RONDO' DIMMER

Fig.5

Fig.6

Remove the cable clamp (refer to fig. 5) and disconnect the cables from the green terminal box .

Assemble now the new dimmer:

Connect the cables respecting the polarities, lock the wires by positioning the cable clamp and then fasten the three screws, cover the green terminal box with the triangle cover, turn the dimmer box, fasten the screw and stick-on the rubber pads.