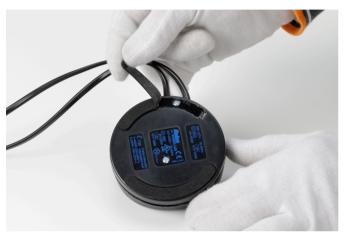

### **RF28045**

LED 220/240V 40-250W 4-100W RONDO' DIMMER

Fig.1

Open the box of the damaged dimmer.

For the opening, it is necessary to remove the rubber pad from underneath the dimmer box;

Fig.2

Unfasten the screw that locks the triangle terminal cover;