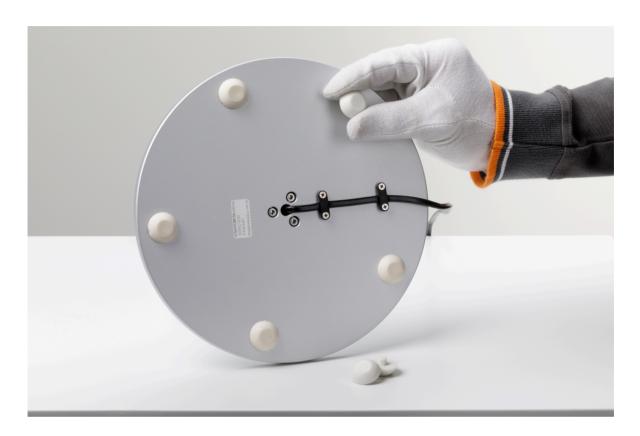

## RF3020100

KIT OF 5 WHITE FEED PADS FOR BASE

WARNING! When installing and whenever acting on the appliance, ensure that the power supply has been switched off. For the installation of the spare-part, it is necessary to consult a qualified electrician.

## RF3020100

KIT OF 5 WHITE FEED PADS FOR BASE

Fig.1

Glue the feet (A) to the base by utilizing glue. We advise to utilize the Loctite 454 glue.