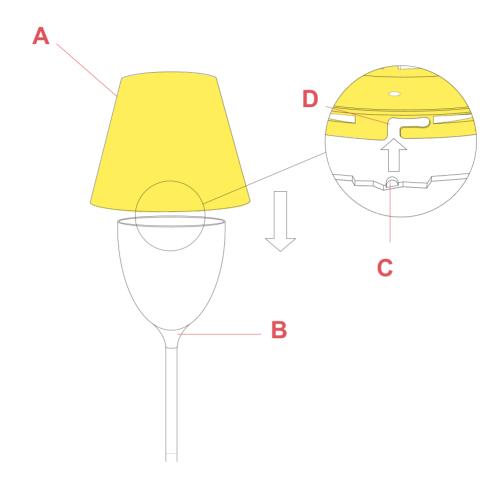

#### F6298046

ALUMINIZED BRONZE DIFFUSER ASSEMBLY

Fig.1

Install the external diffuser (A) onto the internal diffuser (B) being careful to make the three pins (C) in the internal diffuser correspond with the relative housings (D) in the external diffuser. Once carried out this operation it is necessary to lock the external diffuser by turning it slightly clockwise.