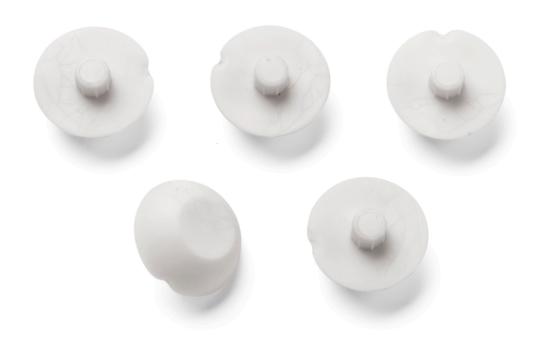

## RF3020100

KIT OF 5 WHITE FEED PADS FOR BASE

Fig.1

Glue the feet (A) to the base by utilizing glue. We advise to utilize the Loctite 454 glue.