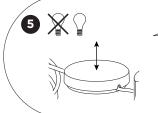

## **MATCH FLOOR**

INSTALLATION INSTRUCTIONS | FEBRUARY 2024

rotaition angle:

tilt angle:

















## MOUNTING INSTRUCTION

- Pass the fixture through the base.
- 2 Fix it with two screws from the bottom (screws are included).
- 3 Connect the cable with the plug.
- 4 Connect the power cable to the socket.
- Push the button to turn the light on/off. Hold the button to dim the light.



## **MATCH FLOOR**

INSTALLATION INSTRUCTIONS | FEBRUARY 2024











The light source is replaceable by Wever & Ducré or by a professional with explicit authorisation. For more information please contact your local Wever & Ducré customer service point.



This luminaire contains a light source with the energy class E.