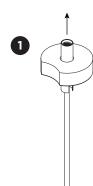

## MOUNTING INSTRUCTION

- Pass the fixture through the base.
- 2 Fix it with two screws from the bottom (screws are included).
- 3 Connect the cable with the plug.
- 4 Connect the power cable to the socket.
- Push the button to turn the light on/off. Hold the button to dim the light.