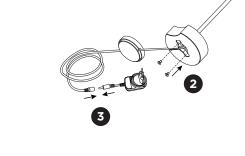

## MOUNTING INSTRUCTION

- Pass the fixture through the base.
- 2 Fix it with two screws from the bottom (screws are included).
- 3 Connect the cable with the plug.
- 4 Connect the power cable to the socket.
- Push the button to turn the light on/off. Hold the button to dim the light.