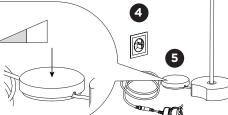

## MOUNTING INSTRUCTION

- Pass the fixture through the base.
- 2 Fix it with two screws from the bottom (screws are included).
- 3 Connect the cable with the plug.
- 4 Connect the power cable to the socket.
- Push the button to turn the light on/off. Hold the button to dim the light.