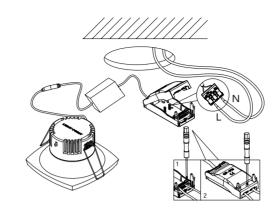

## Installation instructions

Cutout size: Ø85mm

NOTE: Please make sure the power supply is turned off before installing the lamp.

2 Connect "+" and "-"