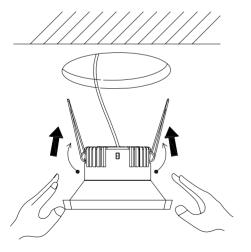

Pull the spring upward, then put the lamp body into the hole and release it

4 Installation is complete