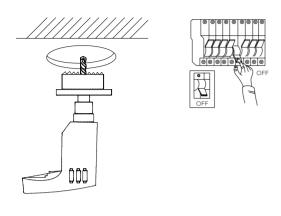

## Installation instructions

Cutout size: Ø85mm

NOTE: Please make sure the power supply is turned off before installing the lamp.

2 Connect "+" and "-"

## **Safety precautions**

- The appliance should be installed, connected and tested by qualified electrician and in accordance with local regulations.
- Turn off the power supply before installation or maintenance of the lamp, and make sure that the cables are not squeezed or damaged by sharp edges during installation.
- The lamp should not be covered by insulation blankets or similar materials.