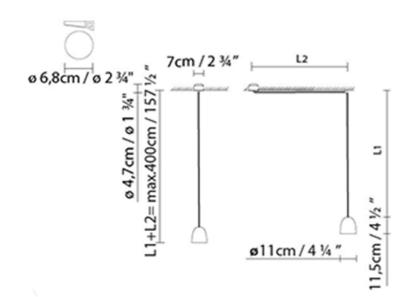

## Description:

Suspension lamp system crafted in copper or brass, featuring a high-luminance LED light source. It includes a glass lens that focuses the light and enhances its luminous efficiency. There is an optional opal diffuser providing dispersed general lighting. Available in monochrome copper or brass finishes, both with a shiny exterior and a satin interior. It is also sold in a white or textured matte black exterior, combined with a shade interior in satin brass or copper. Recessed (SR) version.

#### Light source:

LED 9W 1100Im 500mA 2700K CRI80 230V

# Weight :

Net kg.: 1.75 Gross kg: 2.25

#### Packaging:

N. packages: 1 Volume m3: 0.006 Dimensions cm: 22x17x17