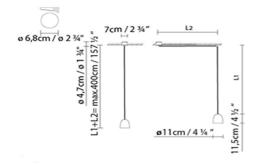

## Description:

Suspension lamp system crafted in copper or brass, featuring a high-luminance LED light source. It includes a glass lens that focuses the light and enhances its luminous efficiency. There is an optional opal diffuser providing dispersed general lighting. Available in monochrome copper or brass finishes, both with a shiny exterior and a satin interior. It is also sold in a white or textured matte black exterior, combined with a shade interior in satin brass or copper. Recessed (SR) version.

#### Light source:

LED 9W 1100Im 500mA 2700K CRI80 230V

# Weight :

Net kg.: 1.75 Gross kg: 2.25

#### Packaging:

N. packages: 1 Volume m3: 0.006 Dimensions cm: 22x17x17