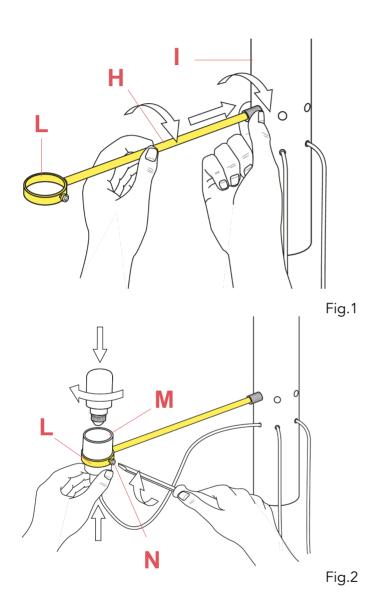

EN

2097/18 A1351057

RF33863

CHROME MEDIUM ARM (310mm)

Screw the arms (H) to the lamp body (I), taking care not to bend on the rings (L). Insert the lamp holder (M) in the ring (L) and fasten them by locking the screw (N).