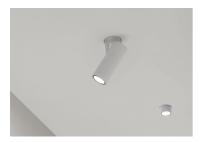

## Certification / Marking

09.3751.30 - White

Recessed adjustable luminaire for indoor application. Remote power supply 500 mA not included.

## Physical

| Color               | White      | Rotation (°)       | 360 |
|---------------------|------------|--------------------|-----|
| Orientation         | Adjustable | Spot diameter (mm) | 35  |
| Recessed depth (mm) | 137        |                    |     |
| Weight (kg)         | 0.23       |                    |     |
| Tilt (°)            | 70         |                    |     |