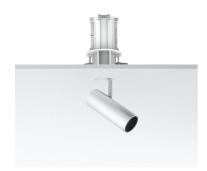

## Certification / Marking

09.3751.30 - White

Recessed adjustable luminaire for indoor application. Remote power supply 500 mA not included.

## Physical

| Color               | White      | Rotation (°)       | 360 |
|---------------------|------------|--------------------|-----|
| Orientation         | Adjustable | Spot diameter (mm) | 35  |
| Recessed depth (mm) | 137        |                    |     |
| Weight (kg)         | 0.23       |                    |     |
| Tilt (°)            | 70         |                    |     |