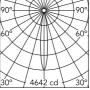

## Optical

| Direct    |
|-----------|
| Power LED |
| Symmetric |
| Spot      |
| 14        |
| 14        |
|           |

h(m) E(lx) D(m)
1 4642 0.24
2 1160 0.48
3 516 0.72
4 290 0.95
5 186 1.19

Luminous flux luminaire 344 lm (EXTREME CUT OFF)