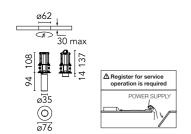

## Physical

| Color               | White      | Rotation (°)       | 360 |
|---------------------|------------|--------------------|-----|
| Orientation         | Adjustable | Spot diameter (mm) | 35  |
| Recessed depth (mm) | 137        |                    |     |
| Weight (kg)         | 0.23       |                    |     |
| Tilt (°)            | 70         |                    |     |

#### Note

Accessories included (honeycomb and screening crosspiece). Remote power supply to be installed in an accessible place.