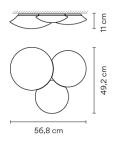

#### Diffuser

Shiny opal triplex blown-glass diffuser

**Materials** 

Ceiling rose: Aluminum

Finish

5437-03 White (RAL 9016)

Sketch

**Electrical characteristics** 3 x LED PLATE 7,6W 350 mA 0