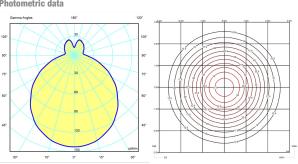

s weight 6.2 kg. / Net weight 5.6 kg.

Installation and assembly Please, see the installation manual

Light distribution

## **General lighting**

Lamp for general lighting that equally distributes the light in all directions.

#### Reference

#### 5437.

Application Ceiling Lamps

Installation type Surface

#### Description

Panel light designed by Jordi Vilardell. The use of top-quality opal triplex glass and injection-moulded aluminium gives the product a perfect finish. The product gives a warm light without shadows or glare. LED version.

#### Diffuser

Shiny opal triplex blown-glass diffuser

**Materials** 

Ceiling rose: Aluminum

Finish

5437-03 White (RAL 9016)

Sketch



**Electrical characteristics** 3 x LED PLATE 7,6W 350 mA 0

**A**<sup>+</sup>

Total 0.0 W

Photometric data



Certificates