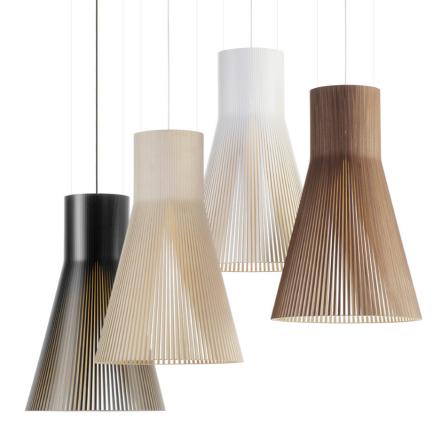

## Finishing options

Natural birch

White textile cable + ceiling cup

White laminated

White textile cable + ceiling cup

Black laminated

Black textile cable + ceiling cup

Walnut veneer