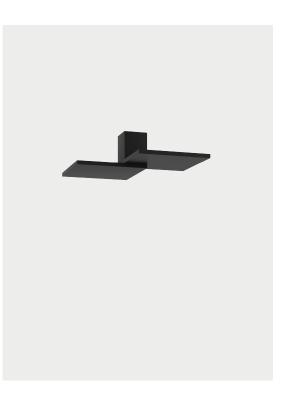

### Puzzle, design by Studio Italia Design, 2014

### Ceiling

Essential forms in metal, square and rectangular, which seem to disappear in the ceiling or wall. In Puzzle lamps, light becomes the feature element of living spaces, creating soft, geometric effects.

### Puzzle Single Square, design by Studio Italia Design, 2014