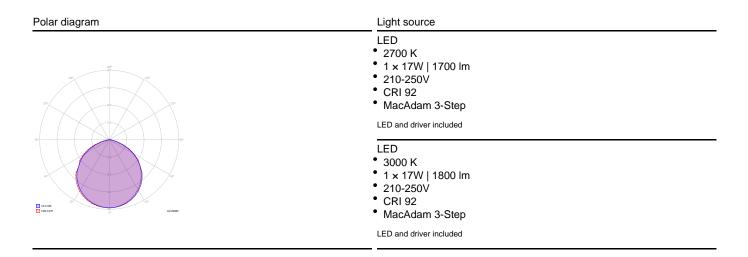

| Puzzle Single Square |                       | Light source                                                                                                    |                              | Frame: Aluminium | Diffuser:       | Code                    |
|----------------------|-----------------------|-----------------------------------------------------------------------------------------------------------------|------------------------------|------------------|-----------------|-------------------------|
|                      |                       | LED<br>• 3000 K<br>• 1 × 17W   1800 lm<br>• 210-250V<br>• CRI 92<br>• MacAdam 3-Step<br>LED and driver included |                              | Matte White 9016 | _               | 146004                  |
|                      | 1                     |                                                                                                                 |                              | Matte Black 9005 | _               | 146031                  |
|                      |                       | LED<br>• 2700 K<br>• 1 × 17W   1700 lm<br>• 210-250V                                                            |                              | Matte White 9016 | _               | 146008                  |
|                      |                       | CRI 92 MacAdam LED and driver                                                                                   | 3-Step                       | Matte Black 9005 | _               | 146030                  |
| Net weight: 1.16 kg  | Gross weight: 1.67 kg | Parcels: N°1                                                                                                    | Volume: 0.013 m <sup>3</sup> | ]                | CE Dim Triac @- | Energy Saving 🛞 [] IP20 |