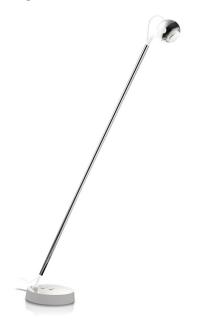

## FALLING STAR FLOOR chrome/white/white

## DS17-1

 $\epsilon$ 

Type of product: FLOOR LAMP
Light source: 1x LED Modul 002

Included: Yes
Number of light sources needed: 1

## **TECHNICAL SPECIFICATIONS**

Lamp holder LED Mounting method Floor Light emission direct Light distribution symmetric Luminaire luminous flux 200 lm Colour temperature 2700 K Colour rendering index (CRI) > 90 White impression warm white Basic material aluminium Rated voltage (range) 100-240 V Power frequency 50/60 Hz Power consumption (maximum) 8 W Surface chromed Type of lamp control gear Driver Ballast included Yes

Protection class II
Number of lampheads 1
Energy efficiency A - A++
Dimmable Yes
Type of Dimmer Integrated pushbutton

Height 1100 mm
Outer diameter 180 mm
Head adjustable Yes
Length of connection cable 2000 mm
Net weight 7,20 kg