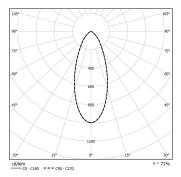

$\epsilon$ 

Type of product: FLOOR LAMP
Light source: 1x LED Modul 002

Included: Yes
Number of light sources needed: 1

## **TECHNICAL SPECIFICATIONS**

Lamp holder LED Mounting method Floor Light emission direct Light distribution symmetric Luminaire luminous flux 200 lm Colour temperature 2700 K Colour rendering index (CRI) > 90 White impression warm white Basic material aluminium Rated voltage (range) 100-240 V Power frequency 50/60 Hz Power consumption (maximum) 8 W Surface chromed Type of lamp control gear Driver Ballast included Yes

Protection class II
Number of lampheads 1
Energy efficiency A - A++
Dimmable Yes
Type of Dimmer Integrated pushbutton

Height 1100 mm
Outer diameter 180 mm
Head adjustable Yes
Length of connection cable 2000 mm
Net weight 7,20 kg

## LIGHT DIAGRAM