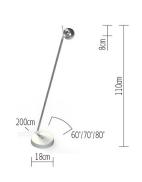

Protection class II
Number of lampheads 1
Energy efficiency A - A++
Dimmable Yes
Type of Dimmer Integrated pushbutton

Height 1100 mm
Outer diameter 180 mm
Head adjustable Yes
Length of connection cable 2000 mm
Net weight 7,20 kg