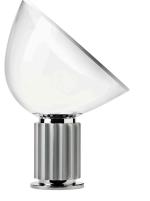

## Taccia

by Achille & Pier Giacomo Castiglioni , 1962

Table lamp providing indirect and reflected light. Reflector in painted aluminium, gloss white on the outside and matt white on the inside.. Directionable diffuser in transparent mouth-blown glass. Body in matt black. silver anodized or bronze anodized aluminium. Base in nickel-plated metal. Electric cable of useful length 220 cm, with dimmer switch for ON/OFF and adjustment of the light flow between 10-100%. Plug-in power supply with interchangeable plugs.