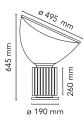

## Taccia

by Achille & Pier Giacomo Castiglioni , 1962

Table lamp providing indirect and reflected light. Reflector in painted aluminium, gloss white on the outside and matt white on the inside.. Directionable diffuser in transparent mouth-blown glass. Body in matt black. silver anodized or bronze anodized aluminium. Base in nickel-plated metal. Electric cable of useful length 220 cm, with dimmer switch for ON/OFF and adjustment of the light flow between 10-100%. Plug-in power supply with interchangeable plugs.