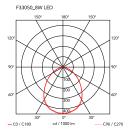

| Mounting                   | Floor                                                                                         |
|----------------------------|-----------------------------------------------------------------------------------------------|
| Environment                | Indoor                                                                                        |
| Weight                     | 3.8 Kg                                                                                        |
| Light sources<br>available | 30 x TOP LED 8W 556lm total 2700K CRI 95 [i]<br>DIMMING                                       |
| Emergency                  | Without                                                                                       |
| Voltage                    | 100-240/24V                                                                                   |
| Power                      | 8W                                                                                            |
| Battery                    | No                                                                                            |
| Supply included            | Yes                                                                                           |
| Cord Length                | 1500 mm                                                                                       |
| Materials                  | Aluminum                                                                                      |
| Colors                     | <ul> <li>F3305030 - Black</li> <li>F3305009 - White</li> <li>F3305033 - Anthracite</li> </ul> |
| Certificate                |                                                                                               |