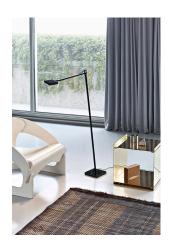

## Kelvin Led Floor

by Antonio Citterio with Toan Nguyen , 2011

Floor lamp. Head in pressofused aluminium, diffuser in PC. Power pack on plug, base cover in injection printed PC, counterweight in iron cut and painted by means of a cataphoresic process. Directionable head. Three-step ON/OFF switch with Soft Touch technology. Base separated from the lamp body with safety locking pin.