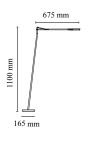

| Mounting                   | Floor                                                                                         |
|----------------------------|-----------------------------------------------------------------------------------------------|
| Environment                | Indoor                                                                                        |
| Weight                     | 3.8 Kg                                                                                        |
| Light sources<br>available | 30 x TOP LED 8W 556lm total 2700K CRI 95 [i]<br>DIMMING                                       |
| Emergency                  | Without                                                                                       |
| Voltage                    | 100-240/24V                                                                                   |
| Power                      | 8W                                                                                            |
| Battery                    | No                                                                                            |
| Supply included            | Yes                                                                                           |
| Cord Length                | 1500 mm                                                                                       |
| Materials                  | Aluminum                                                                                      |
| Colors                     | <ul> <li>F3305030 - Black</li> <li>F3305009 - White</li> <li>F3305033 - Anthracite</li> </ul> |
| Certificate                |                                                                                               |