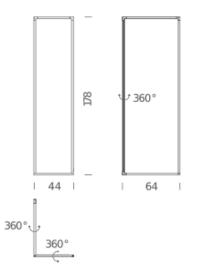

# SPIGOLO FLOOR

Studiocharlie

Floor, wall/ceiling, pendant and table lamps based on an extruded and tubular aluminium structure, connected with moulded polymer joints, with white or black painted finish. Thanks to the joints, enabling the profiles to house LED sources, one can rotate 360° in order to produce a directional direct or indirect lighting, screened by an opaline diffuser in polycarbonate. The floor version is designed as such to provide a virtual divider to ambiences, while the ceiling and wall versions allow the enlightenment of the ambience in a versatile and a comfortable way. LED sources are dimmable.

#### Codes Structure

SPI LW2 23 white SPI LN2 23 black

**PACKAGE** 

Package 01 Dimension: 57x78x16 cm / Gross weight:

6,5 Kg

Package 02 Dimension: 18 x22x190 cm / Gross

weight: 7 Kg

Certificazioni