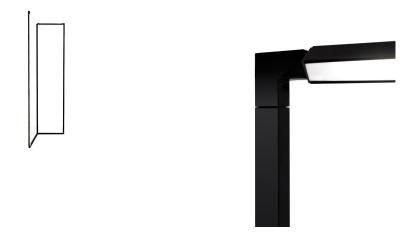

# SPIGOLO FLOOR

Studiocharlie

Floor, wall/ceiling, pendant and table lamps based on an extruded and tubular aluminium structure, connected with moulded polymer joints, with white or black painted finish. Thanks to the joints, enabling the profiles to house LED sources, one can rotate 360° in order to produce a directional direct or indirect lighting, screened by an opaline diffuser in polycarbonate. The floor version is designed as such to provide a virtual divider to ambiences, while the ceiling and wall versions allow the enlightenment of the ambience in a versatile and a comfortable way. LED sources are dimmable.