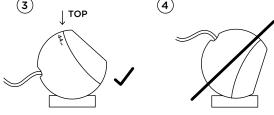

#### For solid ground

- 1. For **solid grounds** place the ring of the luminaire on the floor and look after a secure stand and that the ring is flush with FFL (finished floor level) - see picture 1. For unpaved beds and greens the shot tee has to be used according to the instructions for use shot tee see picture 2.
- 2. Bring the ball on the ring to the desired position. The IP44.de logo signals position ,TOP'. Please ensure the correct position ,TOP', so that water can flow off and that no backwater can collect in cable- and membrane tunnel. The ball should be tilted only that far, that backwater can't ingress directly into cable- and membrane tunnel - see pictures 3 + 4.
- 3. Provide the electrical connection between safety plug and grounded electrical socket aboveground. Grounded electrical sockets have to correspond to the essential protection class.
- 4. The safety plug signals the movability of the luminaire. NOT PERMITTED: Removal of the safety plug - see picture 5.