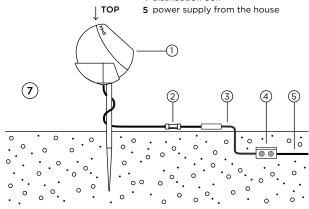

NOT PERMITTED: Fixed installation and/or a connection with an earth-joint, respectively routing the cable underground. Underground routing solely with IP44.de **connect** and underground connection kit - see pictures 6 + 7.

- 1 IP44.de connect-luminaire
- 2 IP44.de connect-junction
- 3 underground cable with aqua stop
- 4 distribution box
- 5 power supply from the house