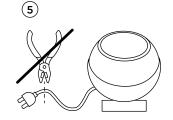

#### For solid ground

- 1. For **solid grounds** place the ring of the luminaire on the floor and look after a secure stand and that the ring is flush with FFL (finished floor level) - see picture 1. For unpaved beds and greens the shot tee has to be used according to the instructions for use shot tee see picture 2.
- 2. Bring the ball on the ring to the desired position. The IP44.de logo signals position ,TOP'. Please ensure the correct position ,TOP', so that water can flow off and that no backwater can collect in cable- and membrane tunnel. The ball should be tilted only that far, that backwater can't ingress directly into cable- and membrane tunnel - see pictures 3 + 4.
- 3. Provide the electrical connection between safety plug and grounded electrical socket aboveground. Grounded electrical sockets have to correspond to the essential protection class.
- 4. The safety plug signals the movability of the luminaire. NOT PERMITTED: Removal of the safety plug - see picture 5.