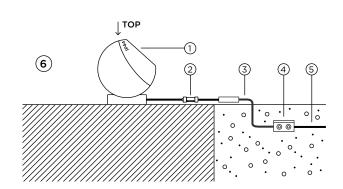

NOT PERMITTED: Fixed installation and/or a connection with an earth-joint, respectively routing the cable underground. Underground routing solely with IP44.de **connect** and underground connection kit - see pictures 6 + 7.

- 1 IP44.de connect-luminaire
- 2 IP44.de connect-junction
- 3 underground cable with aqua stop
- 4 distribution box
- 5 power supply from the house