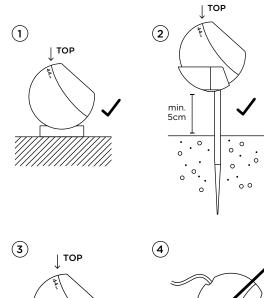

#### For solid ground

- 1. For **solid grounds** place the ring of the luminaire on the floor and look after a secure stand and that the ring is flush with FFL (finished floor level) - see picture 1. For unpaved beds and greens the shot tee has to be used according to the instructions for use shot tee see picture 2.
- 2. Bring the ball on the ring to the desired position. The IP44.de logo signals position ,TOP'. Please ensure the correct position ,TOP', so that water can flow off and that no backwater can collect in cable- and membrane tunnel. The ball should be tilted only that far, that backwater can't ingress directly into cable- and membrane tunnel - see pictures 3 + 4.
- 3. Provide the electrical connection between safety plug and grounded electrical socket aboveground. Grounded electrical sockets have to correspond to the essential protection class.
- 4. The safety plug signals the movability of the luminaire. NOT PERMITTED: Removal of the safety plug - see picture 5.