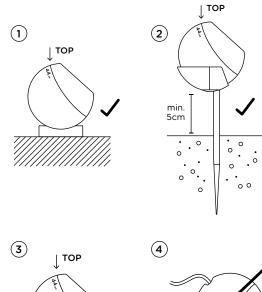

#### For solid ground

- 1. For **solid grounds** place the ring of the luminaire on the floor and look after a secure stand and that the ring is flush with FFL (finished floor level) - see picture 1. For unpaved beds and greens the shot tee has to be used according to the instructions for use shot tee see picture 2.
- 2. Bring the ball on the ring to the desired position. The IP44.de logo signals position ,TOP'. Please ensure the correct position ,TOP', so that water can flow off and that no backwater can collect in cable- and membrane tunnel. The ball should be tilted only that far, that backwater can't ingress directly into cable- and membrane tunnel - see pictures 3 + 4.
- 3. Provide the electrical connection between safety plug and grounded electrical socket aboveground. Grounded electrical sockets have to correspond to the essential protection class.
- 4. The safety plug signals the movability of the luminaire. NOT PERMITTED: Removal of the safety plug - see picture 5.