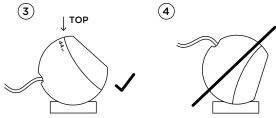

#### For solid ground

- 1. For **solid grounds** place the ring of the luminaire on the floor and look after a secure stand and that the ring is flush with FFL (finished floor level) - see picture 1. For unpaved beds and greens the shot tee has to be used according to the instructions for use shot tee see picture 2.
- 2. Bring the ball on the ring to the desired position. The IP44.de logo signals position ,TOP'. Please ensure the correct position ,TOP', so that water can flow off and that no backwater can collect in cable- and membrane tunnel. The ball should be tilted only that far, that backwater can't ingress directly into cable- and membrane tunnel - see pictures 3 + 4.
- 3. Provide the electrical connection between safety plug and grounded electrical socket aboveground. Grounded electrical sockets have to correspond to the essential protection class.
- 4. The safety plug signals the movability of the luminaire. NOT PERMITTED: Removal of the safety plug - see picture 5.