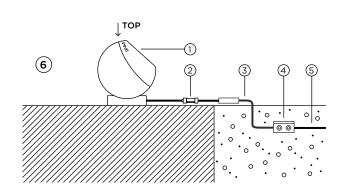

NOT PERMITTED: Fixed installation and/or a connection with an earth-joint, respectively routing the cable underground. Underground routing solely with IP44.de **connect** and underground connection kit - see pictures 6 + 7.

- 1 IP44.de connect-luminaire
- 2 IP44.de connect-junction
- 3 underground cable with aqua stop
- 4 distribution box
- 5 power supply from the house