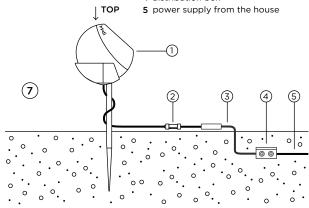

#### For solid ground

- 1. For **solid grounds** place the ring of the luminaire on the floor and look after a secure stand and that the ring is flush with FFL (finished floor level) - see picture 1. For unpaved beds and greens the shot tee has to be used according to the instructions for use shot tee see picture 2.
- 2. Bring the ball on the ring to the desired position. The IP44.de logo signals position ,TOP'. Please ensure the correct position ,TOP', so that water can flow off and that no backwater can collect in cable- and membrane tunnel. The ball should be tilted only that far, that backwater can't ingress directly into cable- and membrane tunnel - see pictures 3 + 4.
- 3. Provide the electrical connection between safety plug and grounded electrical socket aboveground. Grounded electrical sockets have to correspond to the essential protection class.
- 4. The safety plug signals the movability of the luminaire. NOT PERMITTED: Removal of the safety plug - see picture 5.

NOT PERMITTED: Fixed installation and/or a connection with an earth-joint, respectively routing the cable underground. Underground routing solely with IP44.de **connect** and underground connection kit - see pictures 6 + 7.

- 1 IP44.de connect-luminaire
- 2 IP44.de connect-junction
- 3 underground cable with aqua stop
- 4 distribution box
- 5 power supply from the house