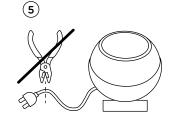

#### For solid ground

- 1. For **solid grounds** place the ring of the luminaire on the floor and look after a secure stand and that the ring is flush with FFL (finished floor level) - see picture 1. For unpaved beds and greens the shot tee has to be used according to the instructions for use shot tee see picture 2.
- 2. Bring the ball on the ring to the desired position. The IP44.de logo signals position ,TOP'. Please ensure the correct position ,TOP', so that water can flow off and that no backwater can collect in cable- and membrane tunnel. The ball should be tilted only that far, that backwater can't ingress directly into cable- and membrane tunnel - see pictures 3 + 4.
- 3. Provide the electrical connection between safety plug and grounded electrical socket aboveground. Grounded electrical sockets have to correspond to the essential protection class.
- 4. The safety plug signals the movability of the luminaire. NOT PERMITTED: Removal of the safety plug - see picture 5.