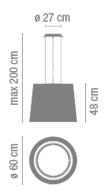

**Physical characteristics** 

1 Box / 0.50 x 0.77 x 0.77 m. / Vol. 0.2783  $m^3\,/$ Gross weight 11.0 kg. / Net weight 9.9 kg.

Installation and assembly

Please, see the installation manual

**Light distribution** 