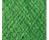

4075-07 Green fiberglass (RAL 6018)

4075-08 Orange fiberglass (RAL 2008)

Sketch

**Electrical characteristics** 

1 x 2GX13 230V 40W (T5C)

Total 40.0 W

**Fixture:** 952 lm 24 lm/W

Driver included: CV - Contant Voltage 230V 50Hz