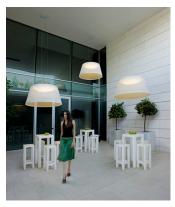

## WIND

Design by Jordi Vilardell.

Reference

4075.

**Application** 

Outdoor lamps

**Description** 

Hanging lamp for outdoor use. Designed by Jordi Vilardell, it is available in green, orange, white and black. The choice of a material, glass fibre, which is produced industrially by means of an innovative use of filament winding technology, gives this collection an  $\,$ appearance which unites technology with tradition.