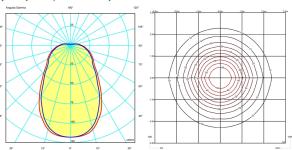

**Physical characteristics** 

1 Box / 0.50 x 0.77 x 0.77 m. / Vol. 0.2783  $m^3\,/$ Gross weight 11.0 kg. / Net weight 9.9 kg.

Installation and assembly

Please, see the installation manual

**Light distribution** 

## **General lighting**

Lamp for general lighting that equally distributes the light in all directions.

Photometric data

Efficiency: 29.75% Coordinate system : CG

Total flux : 3200.00 lm

Maximum value : 117.95 cd/klm Light position: C=0.00 G=0.00

Symmetry on the planes : Double symmetrical

Isolux: Floor

Light position :

X=0.00m Y=0.00m Z=2.50m

Certificates