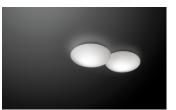

## PUCK

Reference 5432.

Application Ceiling Lamps

Installation type Surface

Description

Diffuser

light without shadows or glare. LED version.

5432-03 White (RAL 9016)

Mat opal triplex blown-glass diffuser

Design by Jordi Vilardell.

Light source: 2700K CRI >80 1640 lm 112 lm/W Fixture: 933 Im 63 Im/W Driver included: CC - Constant Current 350 mA 100-240V 50/60Hz

# 7,7 cm 38 cm

Panel light designed by Jordi Vilardell. The use of top-quality opal triplex glass and injection-moulded aluminium gives the product a perfect finish. The product gives a warm

**Electrical characteristics** 