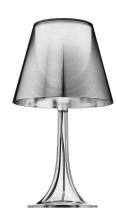

## Miss K

by Philippe Starck, 2003-2004

Table lamp providing diffused light. Fully transparent, injection-molded PMMA polymethylmethacrylate frame; opaline, injection-molded polycarbonate internal diffuser and injectionmolded transparent or colored polycarbonate external diffuser completely finished with high-vacuum aluminization process.