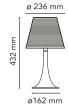

Environment Weight Light sources available

Mounting

1.2 Kg 1 x LED 8W E27 740lm 2700K [e] cod. RF25323 Dimmable

1 x LED 8W E27 740lm 3000K [e] cod. RF25317

Dimmable

Table Indoor

Emergency Without

Switching ON-OFF switch and 0/100% dimmer installed

on the cord

Voltage 220-240V Power MAX 100W

Battery No Supply included Yes

Materials Polycarbonate, Polymethylmethacrylate

Colors F6255000 - Aluminized Silver

F6255030 - Aluminized Black
F6255035 - Aluminized Red
F6255007 - Fabric