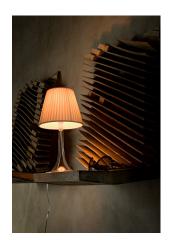

## Miss K

by Philippe Starck, 2003-2004

Table lamp providing diffused light. Fully transparent, injection-molded PMMA polymethylmethacrylate frame; opaline, injection-molded polycarbonate internal diffuser and injectionmolded transparent or colored polycarbonate external diffuser completely finished with high-vacuum aluminization process.