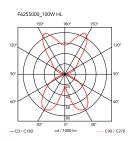

Environment Weight Light sources available

Mounting

1.2 Kg 1 x LED 8W E27 740lm 2700K [e] cod. RF25323 Dimmable

1 x LED 8W E27 740lm 3000K [e] cod. RF25317

Dimmable

Table Indoor

Emergency Without

Switching ON-OFF switch and 0/100% dimmer installed