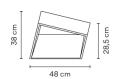

**Physical characteristics** 

1 Box / 0.50 x 0.51 x 0.52 m. / Vol. 0.1352  $m^3$  / Gross weight 21.2 kg. / Net weight 19.1 kg.

Installation and assembly

Please, see the installation manual

**Light distribution** 