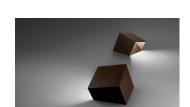

Description

BREAK is an outdoor lamp with minimalist aesthetics, which blends into spaces like a sculpture and generates pleasant, subtle lighting. Designed by Xuclà & Alemany, it is available in two colours: khaki and oxide lacquer.

Diffuser

Methacrylate diffuser

Materials Box: Steel

Diffuser: Methacrylate

Finish

4108-07 Khaki (RAL 7006)

4108-54 Oxide lacquer (RAL 8014)

Sketch