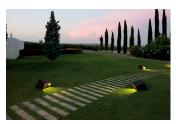

Description

BREAK is an outdoor lamp with minimalist aesthetics, which blends into spaces like a sculpture and generates pleasant, subtle lighting. Designed by Xuclà & Alemany, it is available in two colours: khaki and oxide lacquer.

## **Ground lighting**

Reduced-height outdoor lamp to shade light on the ground.

Photometric data

Efficiency: 10.16% Isolux: floor Coordinate system : CG Light position :

X=0.00m Y=0.00m Z=0.10m Total flux : 2623.00 lm Maximum value: 143.27 cd/klm