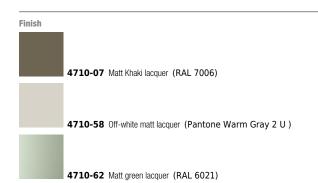

## Description

Meridiano is an outdoor lamp that boasts different functions, where matter and light are integrated in a single body. Meridiano can be used as outdoor seating by day and an outdoor lamp at night. Designed by Jordi Vilardell & Meritxell Vidal. Available in three colours: khaki, green and off-white.