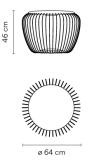

## Glass diffuser

Materials

Seat: Polyurethane foam Rods: Steel Base: Steel Diffuser: Glass

Sketch

Electrical characteristics

LIGHT IS CREATION

Led 2700K CRI >80 1041 lm 116 lm/W Fixture: 390 lm 43 lm/W Driver included: CC - Constant Current 350 mA 100-240V 50/60Hz