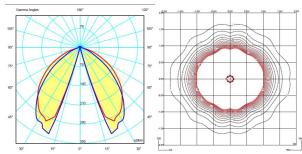

at night. Designed by Jordi Vilardell & Meritxell Vidal. Available in three colours: khaki, green and off-white.

## Diffuser

## Glass diffuser

Materials

Seat: Polyurethane foam Rods: Steel Base: Steel Diffuser: Glass



Sketch



Electrical characteristics







LIGHT IS CREATION

Led 2700K CRI >80 1041 lm 116 lm/W Fixture: 390 lm 43 lm/W Driver included: CC - Constant Current 350 mA 100-240V 50/60Hz

## Electronic dimming NO DIM

**Technical characteristics** 

- Wet location

**Physical characteristics** 

1 Box / 0.57 x 0.66 x 0.66 m. / Vol. 0.2842 m³ / Gross weight 26.0 kg. / Net weight 23.4 kg.

Installation and assembly Please, see the installation manual

Light distribution

## Ground lighting

Reduced-height outdoor lamp to shade light on the ground.



### Photometric data



Certificates

Total 9.0 W