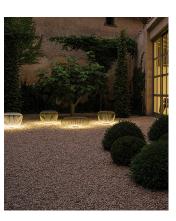

## Description

Meridiano is an outdoor lamp that boasts different functions, where matter and light are integrated in a single body. Meridiano can be used as outdoor seating by day and an outdoor lamp at night. Designed by Jordi Vilardell & Meritxell Vidal. Available in three colours: khaki, green and off-white.

## Ground lighting

Reduced-height outdoor lamp to shade light on the ground.