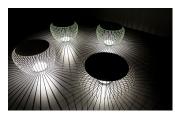

Light distribution

## Ground lighting

Reduced-height outdoor lamp to shade light on the ground.