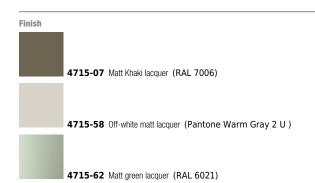

## Description

Meridiano is an outdoor lamp that boasts different functions, where matter and light are integrated in a single body. Meridiano can be used as an outdoor table by day and an outdoor lamp at night. Designed by Jordi Vilardell & Meritxell Vidal. Available in three colours: khaki, green and off-white.