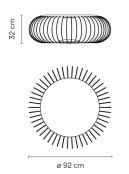

### Materials

Seat: Polyurethane foam Rods: Steel Base: Steel Diffuser: Glass

Sketch

Electrical characteristics

Led 2700K CRI >80 1041 lm 116 lm/W Fixture: 390 lm 43 lm/W Driver included: CC - Constant Current 350 mA 100-240V 50/60Hz

### Electronic dimming NO DIM

**Technical characteristics** 

- Wet location

**Physical characteristics** 

1 Box / 0.43 x 0.94 x 0.94 m. / Vol. 0.4386 m³ / Gross weight 33.1 kg. / Net weight 29.8 kg.

Installation and assembly Please, see the installation manual