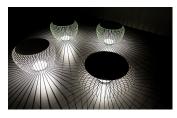

## Description

Meridiano is an outdoor lamp that boasts different functions, where matter and light are integrated in a single body. Meridiano can be used as an outdoor table by day and an outdoor lamp at night. Designed by Jordi Vilardell & Meritxell Vidal. Available in three colours: khaki, green and off-white.

## Ground lighting

Reduced-height outdoor lamp to shade light on the ground.