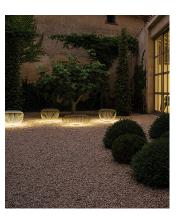

## Description

Meridiano is an outdoor lamp that boasts different functions, where matter and light are integrated in a single body. Meridiano can be used as an outdoor table by day and an outdoor lamp at night. Designed by Jordi Vilardell & Meritxell Vidal. Available in three colours: khaki, green and off-white.

## Ground lighting

Reduced-height outdoor lamp to shade light on the ground.