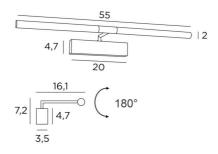

# MEIDOUM 55 picture light



MEIDOUM 55 in brushed bronze



Simple and robust, he has all the qualities to highlight your picture: reliability, sobriety, discretion and efficiency. Length of this picture light: 55cm

Strips LED: warm, powerful and generous light, which has a regular continuity over its entire length. The two reflectors can be rotated through 180° to better channel the light onto the picture

This fixture is manufactured of solid brass by experienced craftsmen and the finishes offered are more than remarkable

This picture light is available in two other lengths

### **OVERALL SIZES**

H7,2cm L55cm |→16,1cm

#### **BASE**

20 x 4,7 x 3,5cm

## **TECHNICAL DATA**

LED strips integrated:

consumption 2x2,8W, brightness 1x468lm, color temperature 2700°K

Driver: 24-230V 18W 0,3A, not dimmable The two reflectors are adjustable trough