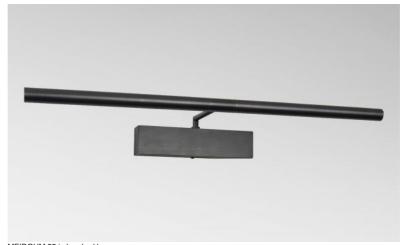

# MEIDOUM 55 picture light

MEIDOUM 55 in brushed bronze

Simple and robust, he has all the qualities to highlight your picture: reliability, sobriety, discretion and efficiency. Length of this picture light: 55cm

Strips LED: warm, powerful and generous light, which has a regular continuity over its entire length. The two reflectors can be rotated through 180° to better channel the light onto the picture

This fixture is manufactured of solid brass by experienced craftsmen and the finishes offered are more than remarkable