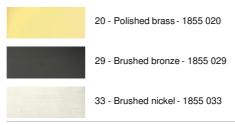

s picture light: 55cm

Strips LED: warm, powerful and generous light, which has a regular continuity over its entire length. The two reflectors can be rotated through 180° to better channel the light onto the picture

This fixture is manufactured of solid brass by experienced craftsmen and the finishes offered are more than remarkable

This picture light is available in two other lengths

### **OVERALL SIZES**

H7,2cm L55cm |→16,1cm

#### **BASE**

20 x 4,7 x 3,5cm

## **TECHNICAL DATA**

LED strips integrated:

consumption 2x2,8W, brightness 1x468lm, color temperature 2700°K

Driver: 24-230V 18W 0,3A, not dimmable The two reflectors are adjustable trough 180° Reflector dimensions: Ø2,5cm L25,5cm (x2) A fixing plate for the wall box (plan in PDF)

# **AVAILABLE METAL FINISHES AND CODES**