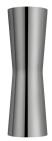

## Clessidra 20°+20°

by Antonio Citterio, 2011

Diffused direct/indirect-light wall lighting device. Body obtained by means of aluminium pressofusion and diffusers in PMMA. Aluminium wall attachment with cover in PA66. Available in whitepainted or chrome-plated for indoor version and dark brownpainted or dark gray-painted for outdoor version. High-efficiency lenses specially designed for the application, non-replaceable. Wide range (100-240Volt) power pack integrated in the body. Level IP55

Without Emergency 100-240V Voltage 10W Power Νo Battery

Supply included Yes

Materials Aluminum, PMMA

Colors F1583009 - White

> F1583057 - Chrome F1583018 - Deep brown

F1583006 - Grey

( ( Spinor Spino Certificate