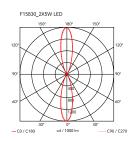

Environment

Indoor, Outdoor

Wall

Finish White, Chrome, Grey, Deep brown

Weight 1.1 Kg

Light sources available

Mounting

2 x LED 10W 3000K CRI80 637lm