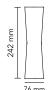

Environment

Indoor, Outdoor

Wall

Finish White, Chrome, Grey, Deep brown

Weight 1.1 Kg

Light sources available

Mounting

2 x LED 10W 3000K CRI80 637lm