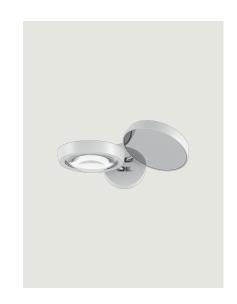

### Model Nautilus

Strong design and leading-edge technology come together in this family of lamps characterised by a convex lens that projects the LED light wherever its needed or most preferred, for a truly efficient and personalised result. Versatile and dynamic, either on the wall or ceiling in a variety of versions and finishes, Nautilus lamps satisfy a full range of lighting needs, whether functional or purely decorative, in both residential and professional contexts.

| Nautilus                                                                                                           | Light source                                                                 | Structure: Metal                        | Diffuser: Metal    | Code 2700 K | Code 3000 K |
|--------------------------------------------------------------------------------------------------------------------|------------------------------------------------------------------------------|-----------------------------------------|--------------------|-------------|-------------|
| 0 9 cm 320°<br>0 3.544<br>320°<br>Max 28.5 cm<br>Max 11.22"<br>Max 19 cm<br>Max 7.48"<br>90°<br>0 13 cm<br>0 5.11° | LED<br>2700 K                                                                | Matte White – 9010                      | Matte White – 9010 | 16550 1927  | 16550 1930  |
|                                                                                                                    | 2 × 12 W / 1990 lm<br>220–240 V                                              | Matte Black – 9005                      | Matte Black – 9005 | 16550 2927  | 16550 2930  |
|                                                                                                                    | CRI 90<br>MacAdam 3-Step                                                     | Chrome                                  | Chrome             | 16550 4027  | 16550 4030  |
|                                                                                                                    | or                                                                           | Matte Champagne                         | Matte Champagne    | 16550 4927  | 16550 4930  |
|                                                                                                                    | LED<br>3000 K<br>2 × 12 W / 2170 lm<br>220–240 V<br>CRI 90<br>MacAdam 3–Step |                                         |                    |             |             |
|                                                                                                                    | LED included                                                                 |                                         |                    |             |             |
| Net weight: 1.15 kg Parcels: 1                                                                                     |                                                                              | (€ IP20 Energy Saving ⊕ Dim Triac ⊕ [∏] |                    |             |             |