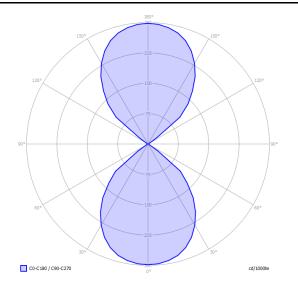

### Nautilus

LED 2700 K 2 × 12 W / 1990 Im 220–240 V CRI 90 MacAdam 3–Step

### Photometric data

LED 3000 K 2 × 12 W / 2170 lm 220–240 V CRI 90 MacAdam 3-Step