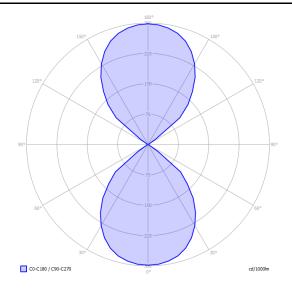

### Nautilus

LED 2700 K 2 × 12 W / 1990 Im 220–240 V CRI 90 MacAdam 3–Step

### Photometric data

LED 3000 K 2 × 12 W / 2170 lm 220–240 V CRI 90 MacAdam 3-Step