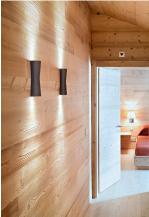

## Clessidra 40°+40°

by Antonio Citterio , 2011

Diffused direct/indirect-light wall lighting device. Body obtained by means of aluminium pressofusion and diffusers in PMMA. Aluminium wall attachment with cover in PA66. Available in whitepainted or chrome-plated for indoor version and dark brownpainted or dark gray-painted for outdoor version. High-efficiency lenses specially designed for the application, non-replaceable. Wide range (100-240Volt) power pack integrated in the body. Level IP55

| Mounting                   | Wall                            |
|----------------------------|---------------------------------|
| Environment                | Indoor, Outdoor                 |
| Finish                     | White, Chrome, Grey, Deep brown |
| Weight                     | 1.1 Kg                          |
| Light sources<br>available | 2 x LED 10W 3000K CRI80 637Im   |
| Emergency                  | Without                         |
| Voltage                    | 100-240V                        |
| Power                      | 10W                             |
| Battery                    | No                              |
| Supply included            | Yes                             |
| Materials                  | Aluminum, PMMA                  |
| Colors                     | F1584009 - White                |
|                            | F1584057 - Chrome               |
|                            | F1584018 - Deep brown           |
|                            | F1584006 - Grey                 |
| Certificate                |                                 |