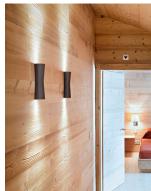

## Clessidra 40°+40°

by Antonio Citterio , 2011

Diffused direct/indirect-light wall lighting device. Body obtained by means of aluminium pressofusion and diffusers in PMMA. Aluminium wall attachment with cover in PA66. Available in whitepainted or chrome-plated for indoor version and dark brownpainted or dark gray-painted for outdoor version. High-efficiency lenses specially designed for the application, non-replaceable. Wide range (100-240Volt) power pack integrated in the body. Level IP55