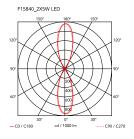

| Mounting                   | Wall                            |
|----------------------------|---------------------------------|
| Environment                | Indoor, Outdoor                 |
| Finish                     | White, Chrome, Grey, Deep brown |
| Weight                     | 1.1 Kg                          |
| Light sources<br>available | 2 x LED 10W 3000K CRI80 637Im   |
| Emergency                  | Without                         |
| Voltage                    | 100-240V                        |
| Power                      | 10W                             |
| Battery                    | No                              |
| Supply included            | Yes                             |
| Materials                  | Aluminum, PMMA                  |
| Colors                     | F1584009 - White                |
|                            | F1584057 - Chrome               |
|                            | F1584018 - Deep brown           |
|                            | F1584006 - Grey                 |
| Certificate                |                                 |