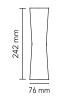

| Mounting                   | Wall                            |
|----------------------------|---------------------------------|
| Environment                | Indoor, Outdoor                 |
| Finish                     | White, Chrome, Grey, Deep brown |
| Weight                     | 1.1 Kg                          |
| Light sources<br>available | 2 x LED 10W 3000K CRI80 637Im   |
| Emergency                  | Without                         |
| Voltage                    | 100-240V                        |
| Power                      | 10W                             |
| Battery                    | No                              |
| Supply included            | Yes                             |
| Materials                  | Aluminum, PMMA                  |
| Colors                     | F1584009 - White                |
|                            | F1584057 - Chrome               |
|                            | F1584018 - Deep brown           |
|                            | F1584006 - Grey                 |
| Certificate                |                                 |