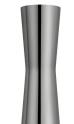

## Clessidra 40°+40°

by Antonio Citterio , 2011

Diffused direct/indirect-light wall lighting device. Body obtained by means of aluminium pressofusion and diffusers in PMMA. Aluminium wall attachment with cover in PA66. Available in whitepainted or chrome-plated for indoor version and dark brownpainted or dark gray-painted for outdoor version. High-efficiency lenses specially designed for the application, non-replaceable. Wide range (100-240Volt) power pack integrated in the body. Level IP55