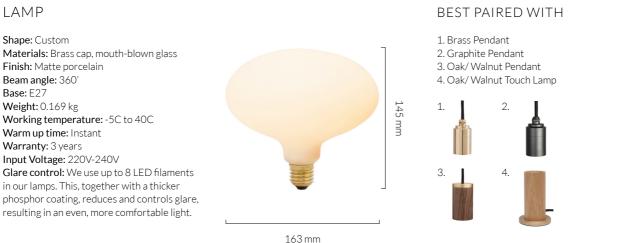

# OVAL

### 6 WATT | 540 LUMENS | 2700K

Individually sandblasted, smooth dimmable LED filament lamp made of mouth-blown glass. This lamp uses 6 Watts of power and achieves 540 Lumens at a CRI of 95. It has an IP54 rating.

#### PERFORMANCE

| CRI (colour rendering index)       | 95     |
|------------------------------------|--------|
| Lamp lumen output                  | 540    |
| Luminaire circuits per watt (LM/W) | 90     |
| Lifetime (TM-21) (hours)           | 30,000 |
| Colour Temperature                 | 2700K  |
| Power factor                       | 0.9    |

#### DIMMING

Dimmable: Yes Dimming type: Trailing edge Recommended EU Dimmer: Varilight - V-pro JXP401 (X denotes faceplate color)

A full list of compatible dimmers is available on request.