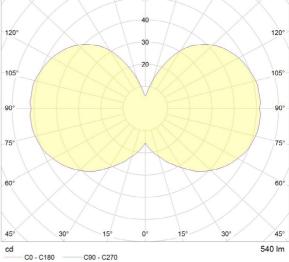

## POLAR DIAGRAM 150 165 180 165 150° 135° 50 30

OUTER CARTON

Pc/ Ctn: 20 Gross weight: 4.5kg Length: 82m Width: 32cm Height: 28cm