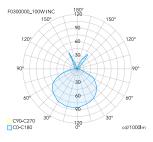

€€ 🐝 🖓 📔 🗖

| Mounting                   | Floor                                |
|----------------------------|--------------------------------------|
| Environment                | Indoor                               |
| Finish                     | Marble                               |
| Weight                     | 63.8 Kg                              |
| Light sources<br>available | 1 x LED E27 8W 2700K 560lm - RF25569 |
| Emergency                  | Without                              |
| Switching                  | on/off switch                        |
| Voltage                    | 220-240V                             |
| Power                      | MAX 100W                             |
| Battery                    | No                                   |
| Supply included            | Yes                                  |
| Cord Length                | 2700 mm                              |
| Materials                  | Aluminum, Marble, Stainless steel    |
| Colors                     | F0300000 - Marble                    |