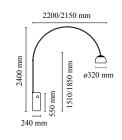

## Arco

by Achille & Pier Giacomo Castiglioni , 1962

Floor lamp providing direct light. White Carrara marble base. Satin-finish stainless steel telescopic stem. Pressed, polished and zapon-varnished aluminum swiveling and height-adjustable reflector.

€€ 🐝 🖓 📔 🗖

| Mounting                   | Floor                                |
|----------------------------|--------------------------------------|
| Environment                | Indoor                               |
| Finish                     | Marble                               |
| Weight                     | 63.8 Kg                              |
| Light sources<br>available | 1 x LED E27 8W 2700K 560lm - RF25569 |
| Emergency                  | Without                              |
| Switching                  | on/off switch                        |
| Voltage                    | 220-240V                             |
| Power                      | MAX 100W                             |
| Battery                    | No                                   |
| Supply included            | Yes                                  |
| Cord Length                | 2700 mm                              |
| Materials                  | Aluminum, Marble, Stainless steel    |
| Colors                     | F0300000 - Marble                    |