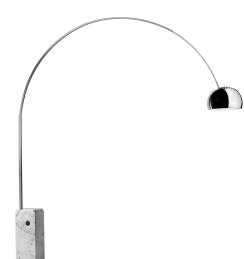

## Arco

by Achille & Pier Giacomo Castiglioni , 1962

Floor lamp providing direct light. White Carrara marble base. Satin-finish stainless steel telescopic stem. Pressed, polished and zapon-varnished aluminum swiveling and height-adjustable reflector.