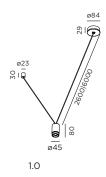

## **WIRO SINGLE DECENTER SET**

INSTALLATION INSTRUCTIONS | MAY 2023

This suspension set can be applied to several Wiro shades. Such as:

ø248

Shade of 1.0 CONE

Shade of 2.0 WIRO

ø187 Shade of 1.8 WIRO

ø387 Shade of 3.8 WIRO

Shade of 1.1 DIAMOND

Shade of 4.0 GLOBE

308

## **DIMENSIONS**