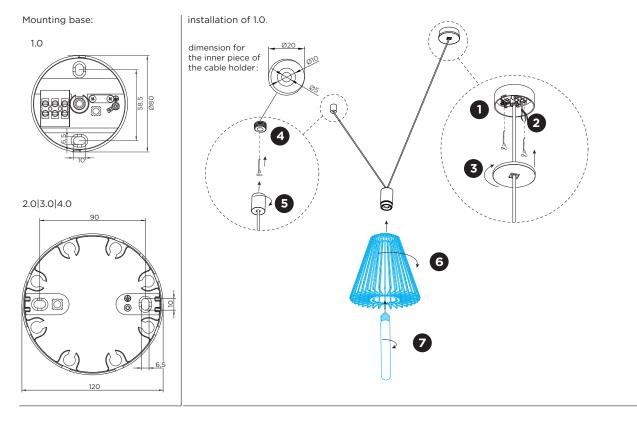

## **DIMENSIONS**

## MOUNTING INSTRUCTION

- Remove the cover of the mounting base and mount the base on the ceiling with screws (screws are not included).
- 2 POWER CONNECTION
  Connect to 220-240V.

- Mount the ceiling cover back on the ceiling base by aligning the clips in the groove and turning clock wise.
- 4 Screw out the inner piece of the cable holder and fix it on the ceiling with a screw (screw is not included).
- 5 Screw the cable holder back to the inner piece.
- 6 Mount the shade on the fixture by turning clockwise.
- 7 Mount the bulb.

for installation of 2.0/3.0/4.0, please find the details on page 2

PB19-010-827-00\_v1