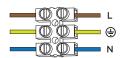

## MOUNTING INSTRUCTION

- Remove the cover of the mounting base and mount the base on the ceiling with screws (screws are not included).
- 2 POWER CONNECTION
  Connect to 220-240V.

- Mount the ceiling cover back on the ceiling base by aligning the clips in the groove and turning clock wise.
- 4 Screw out the inner piece of the cable holder and fix it on the ceiling with a screw (screw is not included).
- 5 Screw the cable holder back to the inner piece.
- 6 Mount the shade on the fixture by turning clockwise.
- 7 Mount the bulb.