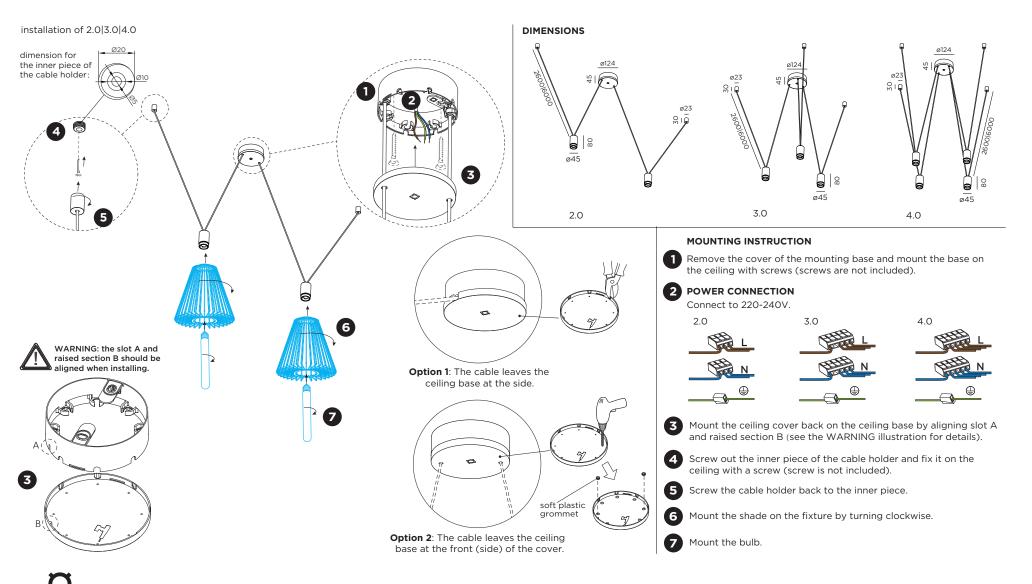

## **DIMENSIONS**

## MOUNTING INSTRUCTION

- Remove the cover of the mounting base and mount the base on the ceiling with screws (screws are not included).
- 2 POWER CONNECTION
  Connect to 220-240V.

- Mount the ceiling cover back on the ceiling base by aligning the clips in the groove and turning clock wise.
- 4 Screw out the inner piece of the cable holder and fix it on the ceiling with a screw (screw is not included).
- 5 Screw the cable holder back to the inner piece.
- 6 Mount the shade on the fixture by turning clockwise.
- 7 Mount the bulb.