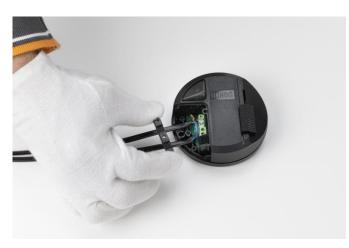

#### RF28045

LED RONDÒ DIMMER 220/240V 40-250W 4-100W

Fig.5

Fig.6

Remove the cable clamp (refer to fig. 5) and disconnect the cables from the green terminal box .

Assemble now the new dimmer:

Connect the cables respecting the polarities, lock the wires by positioning the cable clamp and then fasten the three screws, cover the green terminal box with the triangle cover, turn the dimmer box, fasten the screw and stick-on the rubber pads.