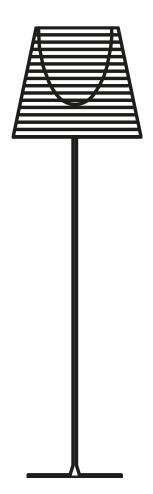

# K TRIBE F2

Designed by Philippe Starck, 2007

F6305000

FLOS

EN

01. F6278000 - Transparent diffuser assembly

02. RF28045 - LED 220/240V Rondò dimmer

03. RF3020100 – Kit of n.5 white feet pads for base

K TRIBE F2 F6305000

ΕN