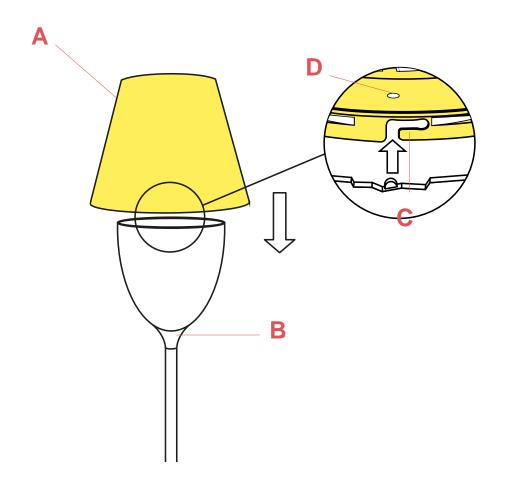

#### F6278000

TRANSPARENT DIFFUSER ASSEMBLY

Fig.1

Install the external diffuser (A) onto the internal diffuser (B) being careful to make the three pins (C) in the internal diffuser correspond with the relative housings (D) in the external diffuser. Once carried out this operation it is necessary to lock the external diffuser by turning it slightly clockwise.