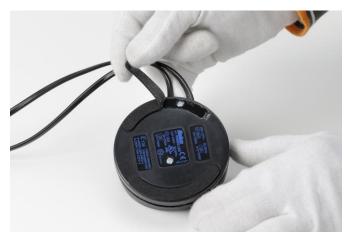

#### RF28045

LED RONDÒ DIMMER 220/240V 40-250W 4-100W

Fig.1

Open the box of the damaged dimmer.

For the opening, it is necessary to remove the rubber pad from underneath the dimmer box;

Fig.2

Unfasten the screw that locks the triangle terminal cover;