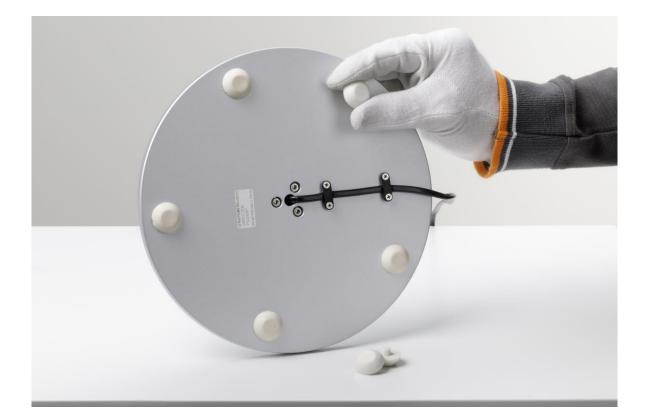

#### RF3020100

KIT OF 5 WHITE FEED PADS FOR BASE

ΕN

K TRIBE F2 F6305000

RF3020100

KIT OF 5 WHITE FEED PADS FOR BASE

Fig.1

Glue the feet (A) to the base by utilizing glue. We advise to utilize the Loctite 454 glue.