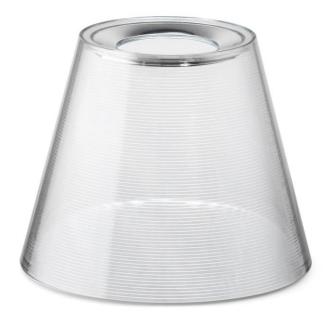

## F6278000

TRANSPARENT DIFFUSER ASSEMBLY

ΕN

**K TRIBE F2** F6305000

#### F6278000

TRANSPARENT DIFFUSER ASSEMBLY

Fig.1

Install the external diffuser (A) onto the internal diffuser (B) being careful to make the three pins (C) in the internal diffuser correspond with the relative housings (D) in the external diffuser. Once carried out this operation it is necessary to lock the external diffuser by turning it slightly clockwise.