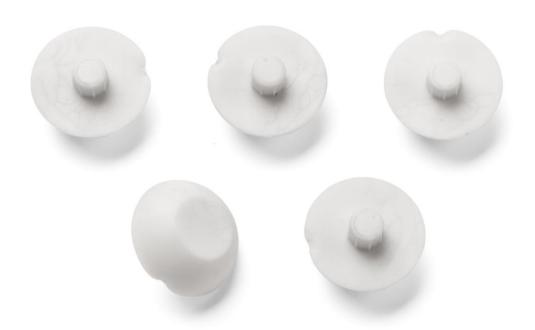

#### RF3020100

KIT OF 5 WHITE FEED PADS FOR BASE

ΕN

K TRIBE F2 F6305000

RF3020100

KIT OF 5 WHITE FEED PADS FOR BASE

Fig.1

Glue the feet (A) to the base by utilizing glue. We advise to utilize the Loctite 454 glue.