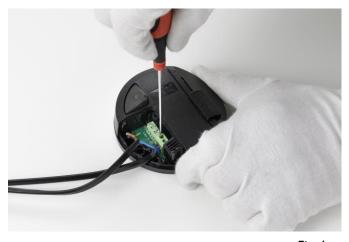

#### RF28045

LED RONDÒ DIMMER 220/240V 40-250W 4-100W

Fig.1

Open the box of the damaged dimmer.

For the opening, it is necessary to remove the rubber pad from underneath the dimmer box;

Fig.2

Unfasten the screw that locks the triangle terminal cover;

WARNING! When installing and whenever acting on the appliance, ensure that the power supply has been switched off. For the installation of the spare-part, it is necessary to consult a qualified electrician.