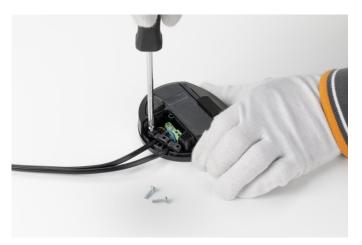

#### RF28045

LED RONDÒ DIMMER 220/240V 40-250W 4-100W

Fig.3

Fig.4

Turn the dimmer box and remove the terminal cover;

Unfasten the three screws of the cable clamps;

ΕN

K TRIBE F2 F6305000