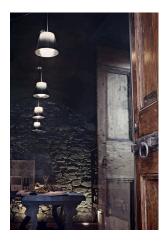

Pendant Mounting Indoor Environment

Finish Aluminized silver, Fumée

Weight 1 Kg

Light sources available

1 x MAX 33W G9 HSGS 460lm 2700K[e] cod. RF18863 1 x LED 2,3W G9 200lm 3000K cod. RF25320

[e] - NO DIMM. 1 x LED 2W G9 240lm 2700K cod. RF26520 [e]-

NO DIMM.

Without Emergency 220-250V Voltage Power MAX 75W

Νo **Battery** Supply included Yes

Cord Length 4000 mm

Materials PMMA, Polycarbonate

Colors F6256000 - Aluminized silver

F6256030 - Fumée

Certificate