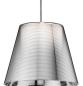

by Philippe Starck , 2005

Suspension lamp providing diffused light. PC (polycarbonate) inner diffuser, with opal

white finish. Outer diffuser available in finishes: fumèe, made in PMMA (polymethylmethacrylate) or silver, made by vacuum aluminum coating on the inner surface. Single support cable. White ceiling rose.