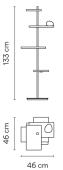

## Application Floor Lamps

Installation type

Surface

#### Diffuser

Polycarbonate diffuser

Materials Shelf: Aluminum Diffuser: Polycarbonate

Diffuser: Polycarbona Base: Steel Vertical tube: Steel

Finish

6006-14 Matt dark-brown lacquer (RAL 8019)

6006-93 Matt white lacquer (RAL 9016)

Sketch