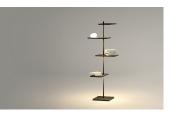

### Description

Suite is a floor lamp that boasts different functions, where matter and light are integrated in a single body. Suite boasts different stands, as well as LED lighting and a USB charging station. Designed by Jordi Vilardell & Meritxell Vidal. Available in two finishes: dark brown and white.

#### Electronic dimming Push

**Technical characteristics** 

- LED on/off switch under the shelf
- USB charging connection
- Glass diffuser mounted on shelf with dimmable light.

**Physical characteristics** 