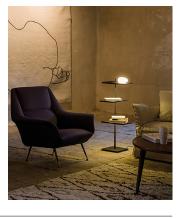

### Description

Suite is a floor lamp that boasts different functions, where matter and light are integrated in a single body. Suite boasts different stands, as well as LED lighting and a USB charging station. Designed by Jordi Vilardell & Meritxell Vidal. Available in two finishes: dark brown and white.

## General lighting

Lamp for general lighting that equally distributes the light in all directions.