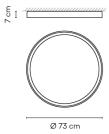

#### Description

Up is a ceiling lamp with a surface installation that includes a new flat diffusion LED system. Designed by Ramos & Bassols, it is characterised by including the equipment integrated in a 7cm-high structure.

Diffuser

Polycarbonate diffuser

Materials

Diffuser: Polycarbonate Body: Aluminum Ceiling support: Steel

Finish

4442-18 Graphite (RAL 7016)

Sketch

**Electrical characteristics** 