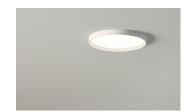

#### Description

Up is a ceiling lamp with a surface installation that includes a new flat diffusion LED system. Designed by Ramos & Bassols, it is characterised by including the equipment integrated in a 7cm-high structure.