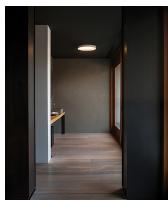

#### Description

Up is a ceiling lamp with a surface installation that includes a new flat diffusion LED system. Designed by Ramos & Bassols, it is characterised by including the equipment integrated in a 7cm-high structure.

### **General lighting**

Lamp for general lighting that equally distributes the light in all directions.