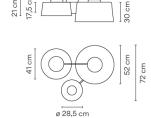

Finish

6115-10 White (Tube NCS S 0300-N)

**6115-71** Grey L2, Grey M1, Grey D1 (NCS S 2500-N, S 4500-N, S 7000-N)

Sketch

**Electrical characteristics** 

1 x LED PLATE 25W 700mA AND 1 x LED PLATE 20W 700mA

Total 58.5 W